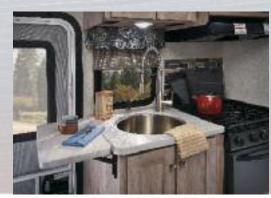

This outdoor camp kitchen is standard on 2860DS.

Shown in Latte Decor with optional Rustic Cherry cabinetry