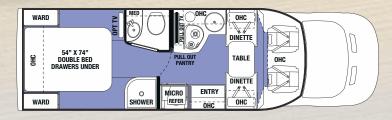

# SUISEEKER BY FOREST RIVER

Shown in Truffle Decor with optional Rustic Cherry cabinetry

Tasteful design, combined with a unique combination of style, value and preferred amenities make travel in the Sunseeker comfortable and loads of fun. Sunseeker's unique split level design provides maximum headroom in the living area, while still offering pass-through storage on every floorplan. Plus, all Sunseekers are "Certified Green" by TRA Certification.

### CLASS C TOP FEATURES

- 7' Ceiling height
- Crowned fiberglass roof
- Trekker front cap option
- 2" Thick gel coat sidewalls with lightweight composite waterproof material
- Firestone Ride-Rite<sup>™</sup> suspension
- Heated enclosed tanks
- Water filtration system
- 7,500 Lb. tow rating (Ford only)
- Two Cab-over windows (Bunk area)
- Premium residential appliances with 1.3 cu. ft. microwave
- 40" 12V LED TV
- Standard side view and back-up cameras
- Waste Master® RV sewer management system