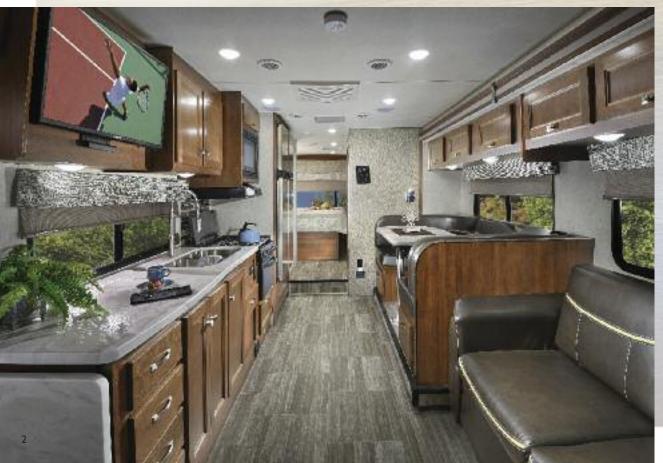

**LED LIGHTING** LED lights generate almost no heat compared to incandescent lights and use substantially less power.

RESIDENTIAL STYLE CABINETRY Sunseeker is appointed with ball bearing drawer glides and rich hardwood cabinetry.