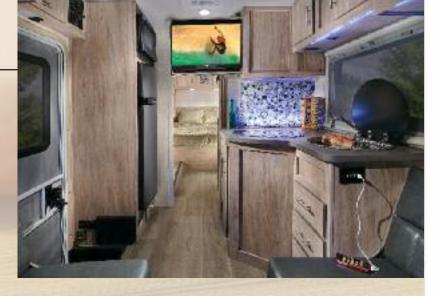

# TRANSIT SERIES

Ultra-Light weight and fuel efficient.

TS2370

materials.

TS2390

| Sunseeker TS                  | TS2370   | TS2390   |
|-------------------------------|----------|----------|
| Wheelbase                     | 178"     | 178"     |
| GVWR                          | 10360    | 10360    |
| UVW                           | 8706     | 8050     |
| GCWR                          | 13500    | 13500    |
| CCC                           | 1654     | 2310     |
| Fuel Capacity (Gal.)          | 25       | 25       |
| Hitch Rating (Lb.)            | 0        | 0        |
| Length - Bumper to Bumper     | 26' - 1" | 25' - 6" |
| Exterior Height with A/C      | 10' - 5" | 10' - 5" |
| Exterior Width                | 87"      | 87"      |
| Interior Width                | 84"      | 84"      |
| Interior Height Front/Rear    | 78"      | 78"      |
| Fresh/Grey/Black Water (Gal.) | 35/30/28 | 35/30/30 |
| L.P. Capacity (Gal.)          | 9.8      | 9.8      |
| Awning Length                 | 15'      | 15'      |
| Exterior Storage (Cu. Ft.)    | 30.5     | 38       |
| Seat Belts                    | 4        | 4        |