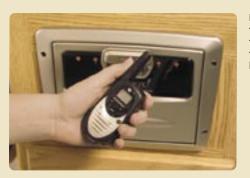

Enjoy the added convenience of two-way radios. Each radio has up to a five-mile range and recharges from the house batteries in the built-in charging station.

Winnebago Industries exclusive TrueLevel™

holding tank monitoring system incorporates Mirus™ detector cell technology to ensure accurate fresh and waste-water tank level readings. Mirus detector cells produce a micro-electrical field that detects liquid levels from outside the tank. No more probes to corrode or clog. Just true, accurate readings time after time.