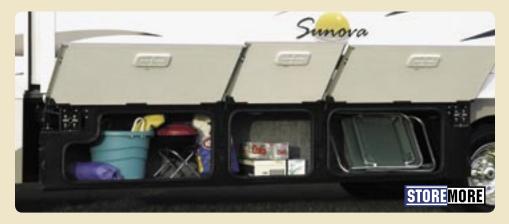

The StoreMore® slideout system is a Winnebago Industries original design and still a benchmark of slideout innovation. StoreMore allows the exterior compartments to extend with the slideroom for easy access. Best of all, the exterior compartments are large enough to accommodate your oversized and odd-shaped items.