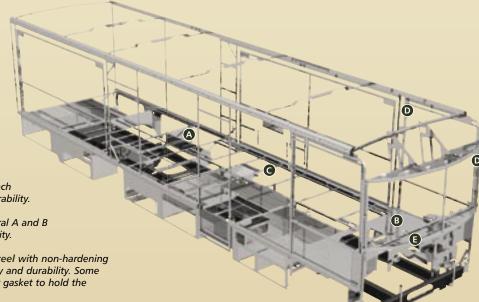

Not all motor homes are created equal. SuperStructure® is the term given to Winnebago Industries' structural motor home design and construction. Rather than a single component, it is the culmination of design integration that incorporates steel and aluminum sub-

structures, composite-design laminated floor risers, interlocking joint technology and Thermo-Panel® floor, roof and sidewalls to form an incredibly strong, durable vehicle body.

A Tubular steel risers feature a truss-design core for superior strength and provide a stable base for the floor structure and storage compartments.

**3** Critical steel components are treated using an advanced electrodeposition coating process that provides superior corrosion protection.

© The foundation substructure assembly is precision-aligned to maximize longitudinal and cross-coach support, as well as strength and durability.

**1** The all-steel cab features integral A and B pillars for added strength and stability.

(a) Windshields are mounted in steel with non-hardening sealants for superior strength, safety and durability. Some manufacturers actually use a rubber gasket to hold the windshield to a fiberglass cab.

Interlocking joint construction utilizes advanced aluminum structural components to create integrated floor-to-sidewall and sidewall-to-roof joints. This design effectively distributes the weight of the walls and roof,

making a stronger and more durable body than competitor designs that require screws to carry the weight.

We invented Thermo-Panel® sidewall construction and, over the years, have perfected this innovative composite construction process. It combines an exterior fiberglass panel, high-density block foam insulation and welded aluminum support structures to create some of the strongest, most durable and lightweight sidewalls in the industry.