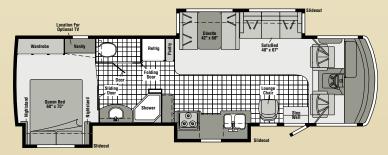

### **05** Sunova | FLOORPLANS

### **27C**

29R NEW

30B

**Note:** Dimensions shown are for sleeping space only and may vary due to styling differences. Dashed lines denote overhead storage areas.

33L