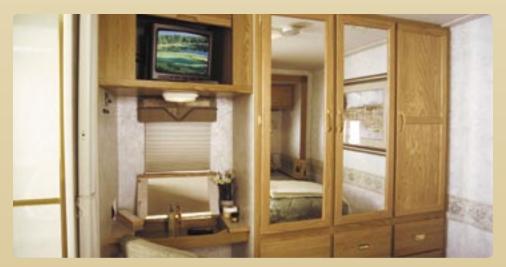

The bedroom offers you all the comforts of home with a queen-size bed with a Serta® mattress and abundant storage in the wardrobe and cabinets. The available 13" TV is positioned for optimal viewing and is connected to the video selection system so you can easily choose between network, digital satellite or available DVD/VCR programming.\*

Sometimes you just want to spend an evening in your coach. With a 24" stereo TV, video selection system and available satellite system,\* the Sunova provides endless entertainment options. Upgrade with a DVD/VCR combo or the Home Theater Sound System which includes an amplifier, receiver, five recessed speakers, subwoofer and DVD/VCR combo. Choose the available 300 watt inverter and you can enjoy your entertainment options even when you are not connected to shoreline power. The Stitchcraft furniture is quite relaxing, especially the high-back cab seats. They swivel, slide and have a fixed lumbar support and multiple recline adjustments for your comfort. The hoop-base lounge chair (NA 29R) also glides, swivels and can be set anywhere in the coach once you've reached your destination.