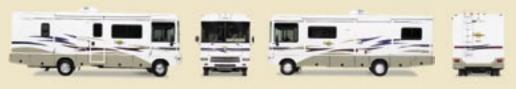

#### **EXTERIOR DESIGN**

The one-piece fiberglass sidewalls on the Sunova provide a high-gloss finish that looks great for years. Upgrade the standard wheel covers to stainless steel wheel liners for a more sophisticated appearance. Beneath the shiny exterior, the Sunova is loaded with basement storage.