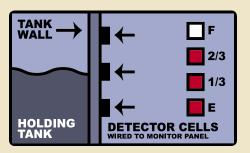

Enjoy the added convenience of two-way radios. Each radio has up to a five-mile range and recharges from the house batteries in the built-in charging station.

Winnebago Industries exclusive TrueLevel™

holding tank monitoring system incorporates Mirus™ detector cell technology to ensure accurate fresh and waste-water tank level readings. Mirus detector cells produce a micro-electrical field that detects liquid levels from outside the tank. No more probes to corrode or clog. Just true, accurate readings time after time.