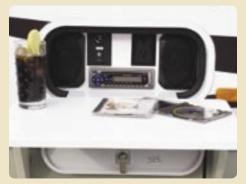

#### **ONE PLACE**

The OnePlace systems center places important gauges and controls in a single wall panel for convenience and ease of operation.

Relax outdoors while you listen to your favorite music on the available exterior entertainment center. It includes an AM/FM stereo, CD player, speakers, 12-volt powerpoint, TV jack and a removable table.