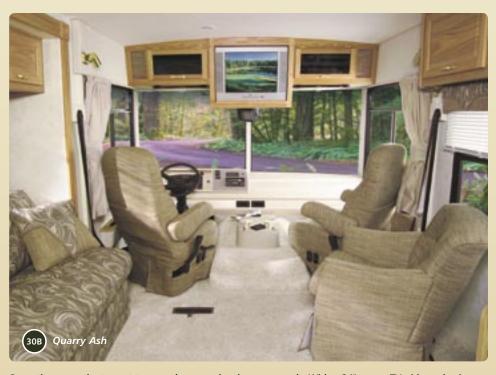

## **05 Sunova** | Move on up.

Take a look at the value and amenities offered in the 2005 Itasca Sunova and you'll agree that this is your year to make the move to Class A convenience. No other motor home in its price range can match the durability and craftsmanship you get from a motor home built by Winnebago Industries<sup>®</sup>. The Sunova incorporates our SmartSpace<sup>™</sup> design philosophy that makes the most of interior living areas by maximizing functionality and focusing on user-friendly features. These include the hoop-base swivel/glider chair, 24" TV, RV Radio, QuickPort™ service connection hatch, TrueLevel™ holding tank monitoring system and the OnePlace® systems center. Finally, Class A luxury is an affordable reality.

Portsmouth

Oak

Cypress Point

Quarry Ash

Ocean Pacific

♠ The Itasca Sunova is the perfect introduction to Class A motor homes. Every model incorporates a front slideout to give you more living space. And you'll relax in comfort and style thanks to upscale features like Stitchcraft furniture and abundant Portsmouth Oak cabinetry. Additional comfort is provided by an available heat pump so you can warm your coach on cool mornings without using the furnace. The available dual-glazed, thermo-insulated windows offer increased thermal efficiency. Day/night pleated shades are also available for added privacy.

Sometimes you just want to spend an evening in your coach. With a 24" stereo TV, video selection system and available satellite system,\* the Sunova provides endless entertainment options. Upgrade with a DVD/VCR combo or the Home Theater Sound System which includes an amplifier, receiver, five recessed speakers, subwoofer and DVD/VCR combo. Choose the available 300 watt inverter and you can enjoy your entertainment options even when you are not connected to shoreline power. The Stitchcraft furniture is quite relaxing, especially the high-back cab seats. They swivel, slide and have a fixed lumbar support and multiple recline adjustments for your comfort. The hoop-base lounge chair (NA 29R) also glides, swivels and can be set anywhere in the coach once you've reached your destination.