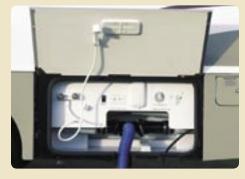

You'll appreciate the convenience

of the exterior service center. It includes a QuickPort™ service connection hatch which features an opening for hoses and power cords so you won't have to wrestle cords or hoses through small openings again. With QuickPort you can even close the compartment door when you are connected to hookups at the campground. The holding tank is heated and a winterization valve lets you extend your camping season. An exterior wash station is also available for easy cleanups.