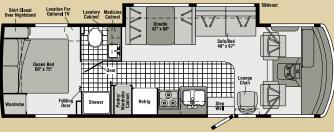

### **05** Sunova | FLOORPLANS

### **27C**

29R NEW

30B

**Note:** Dimensions shown are for sleeping space only and may vary due to styling differences. Dashed lines denote overhead storage areas.

33L