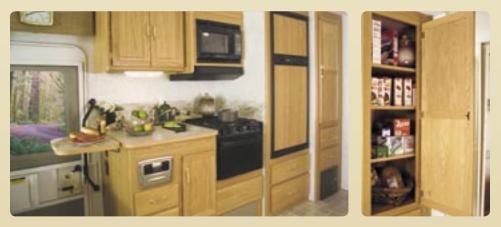

Everything you need for creating a full-course meal or a quick snack can be found in the galley, including a Magic Chef® three-burner range/oven, microwave and a two-door refrigerator/freezer. There's also plenty of countertop workspace thanks to the convenient sink covers and flip-up countertop extension (NA 34A). Abundant storage space is found in the cabinets and the pantry, which may include pullout trays or adjustable shelves. Pantries on the 27C and 30B (shown above) can be converted into a wardrobe, another example of how SmartSpace design can enhance your motor home experience.