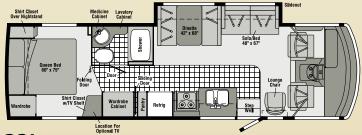

### **05** Sunova | FLOORPLANS

### **27C**

29R NEW

30B

**Note:** Dimensions shown are for sleeping space only and may vary due to styling differences. Dashed lines denote overhead storage areas.

33L

## 34A NEW Available December 2004

Wardrobe TV Shelf Vanity Wardrobe

Double Sliding

Double Sliding

Double Sliding

Double Sliding

Double Sliding

Refrig