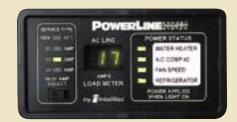

Tired of tripped electrical circuits?
The PowerLine® energy management system monitors electrical usage and cycles appliances on and off to keep demand from exceeding supply. This fully automated system allows you to run two roof air conditioners on a 30 amp. shoreline connection and is standard on 33L, 34A and 35N.