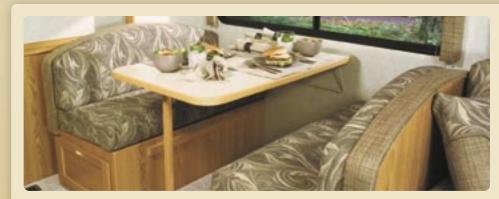

Everything you need for creating a full-course meal or a quick snack can be found in the galley, including a Magic Chef® three-burner range/oven, microwave and a two-door refrigerator/freezer. There's also plenty of countertop workspace thanks to the convenient sink covers and flip-up countertop extension (NA 34A). Abundant storage space is found in the cabinets and the pantry, which may include pullout trays or adjustable shelves. Pantries on the 27C and 30B (shown above) can be converted into a wardrobe, another example of how SmartSpace design can enhance your motor home experience.

The dinette converts into a comfortable sleeping area and includes additional seat belts to give you greater seating flexibility while traveling. A child safety seat tether anchor is located in the forward facing dinette seat.