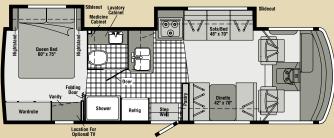

### **05** Sunova | FLOORPLANS

### **27C**

29R NEW

30B

**Note:** Dimensions shown are for sleeping space only and may vary due to styling differences. Dashed lines denote overhead storage areas.

33L