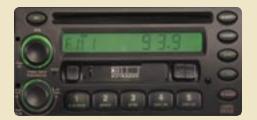

# RV•RADIO

Winnebago Industries engineers worked with the radio manufacturer

to create the RV Radio. The buttons and knobs are large and easy to use. It includes an AM/FM stereo, CD player, hand-held remote and steering wheel mounted remote, cassette deck and a weather band for instant weather updates at the touch of a button.