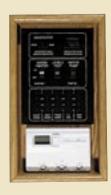

#### **ONE PLACE**

The OnePlace systems center places important gauges and controls in a single wall panel for convenience and ease of operation.

Relax outdoors while you listen to your favorite music on the available exterior entertainment center. It includes an AM/FM stereo, CD player, speakers, 12-volt powerpoint, TV jack and a removable table.