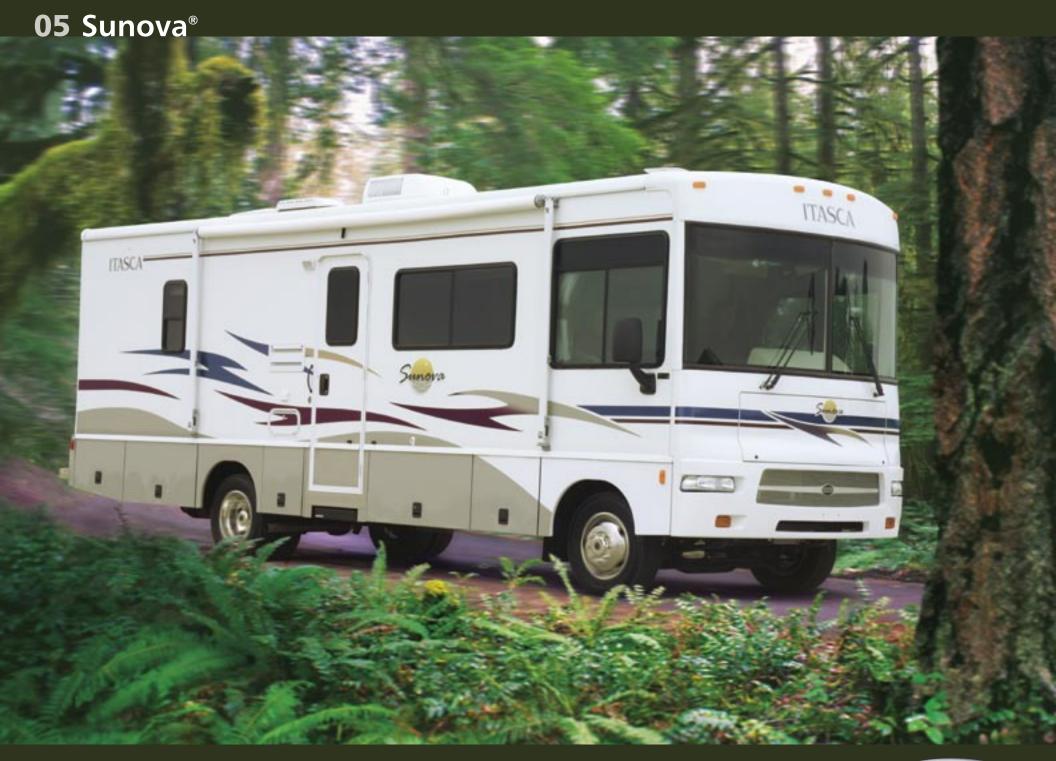

## **05 Sunova** | Move on up.

Take a look at the value and amenities offered in the 2005 Itasca Sunova and you'll agree that this is your year to make the move to Class A convenience. No other motor home in its price range can match the durability and craftsmanship you get from a motor home built by Winnebago Industries<sup>®</sup>. The Sunova incorporates our SmartSpace<sup>™</sup> design philosophy that makes the most of interior living areas by maximizing functionality and focusing on user-friendly features. These include the hoop-base swivel/glider chair, 24" TV, RV Radio, QuickPort™ service connection hatch, TrueLevel™ holding tank monitoring system and the OnePlace® systems center. Finally, Class A luxury is an affordable reality.