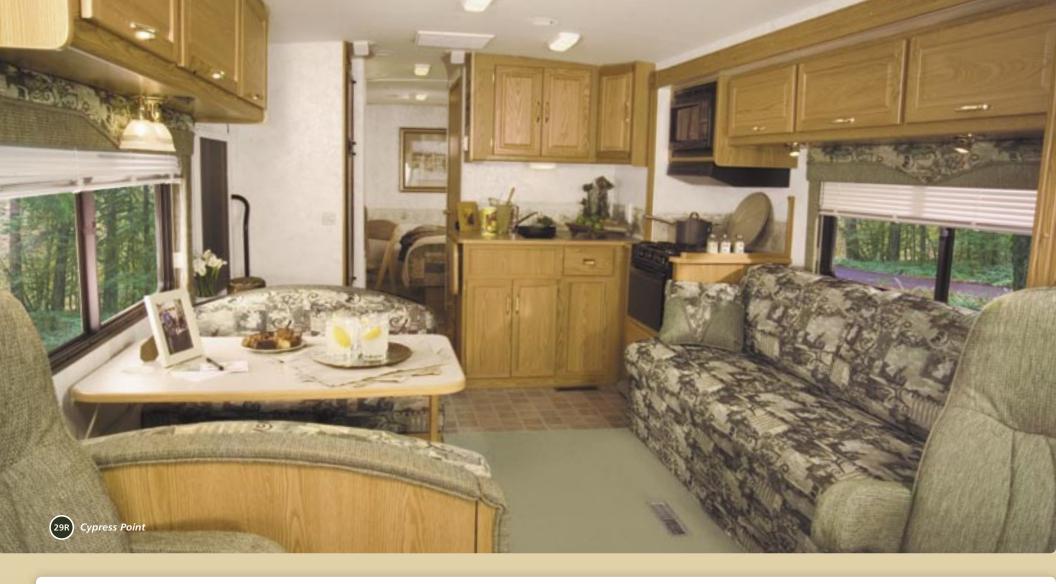

Portsmouth

Oak

Cypress Point

Quarry Ash

Ocean Pacific

♠ The Itasca Sunova is the perfect introduction to Class A motor homes. Every model incorporates a front slideout to give you more living space. And you'll relax in comfort and style thanks to upscale features like Stitchcraft furniture and abundant Portsmouth Oak cabinetry. Additional comfort is provided by an available heat pump so you can warm your coach on cool mornings without using the furnace. The available dual-glazed, thermo-insulated windows offer increased thermal efficiency. Day/night pleated shades are also available for added privacy.

Everything you need for creating a full-course meal or a quick snack can be found in the galley, including a Magic Chef® three-burner range/oven, microwave and a two-door refrigerator/freezer. There's also plenty of countertop workspace thanks to the convenient sink covers and flip-up countertop extension (NA 34A). Abundant storage space is found in the cabinets and the pantry, which may include pullout trays or adjustable shelves. Pantries on the 27C and 30B (shown above) can be converted into a wardrobe, another example of how SmartSpace design can enhance your motor home experience.