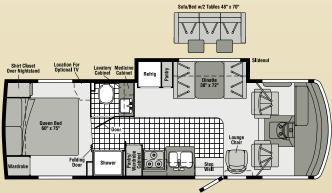

### **05** Sunova | FLOORPLANS

### **27C**

29R NEW

30B

**Note:** Dimensions shown are for sleeping space only and may vary due to styling differences. Dashed lines denote overhead storage areas.

33L