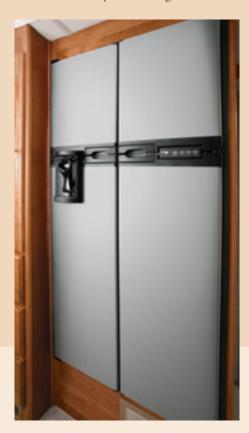

**" THE CORIAN® SINK** is graced with a sparkling Moen® faucet with a pull-out sprayer. Dishwashing was never so posh and easy.

**" THE NORCOLD® REFRIGERATOR** provides a water dispenser in the door and 12 cu. feet of space for Chablis and cheese – plus your non-essentials. And the 4-door design provides compartments wide enough for party trays and full-size pizzas.