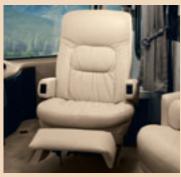

**THE PASSENGER SEAT** adjusts six ways with power controls until the position is just right – down to the electric footrest. This seat is heated to keep you cozy in transit.