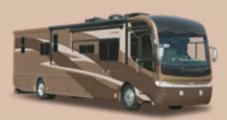

Show that you've arrived. Before you even leave the curb.

REVOLUTION LE
CLASS A DIESEL

# All dressed up with everywhere to go.

aking an impressive entrance with premium furnishings and style to burn, the Revolution LE turns other motor homes into six-wheeled wallflowers. Just imagine yourself lounging on the supple Ultraleather™ furniture near the giant LCD TV, plush carpeting underfoot. With tall 84" ceilings and triple or quadruple slide-outs, there's always room for more at your party. For those lucky enough to be invited, that is.