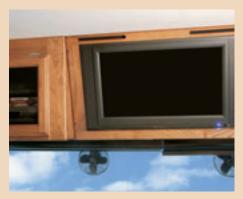

THE NEO-ANGLED SHOWER is underneath a skylight that lets the sunshine in. Yet the shower stall is enclosed with obscured glass to maintain your privacy.

**" THE 20" LCD FLAT PANEL TV** enclosed in the sleek cabinetry hugs the wall so it doesn't get in your path.