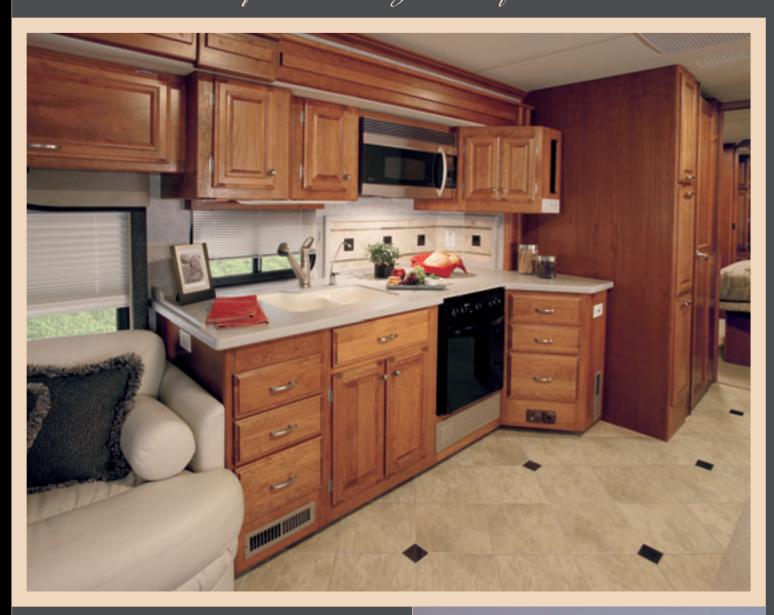

# Even the most impressive vintage would feel at home here.

Enjoy a fine bottle of wine in a galley that's just as tastefully crafted. Constructed from rich solid wood, the cabinetry features raised panel doors and brushed nickel hardware that gleams with high-end style. All the appliances are top-of-the-line, chosen for their sleek design as much as for their dependability. In all, it's a worthy spot to toast your latest adventures.

**" THE CORIAN® SINK** is graced with a sparkling Moen® faucet with a pull-out sprayer. Dishwashing was never so posh and easy.

**" THE NORCOLD® REFRIGERATOR** provides a water dispenser in the door and 12 cu. feet of space for Chablis and cheese – plus your non-essentials. And the 4-door design provides compartments wide enough for party trays and full-size pizzas.

**THE GE® CONVECTION MICROWAVE** cooks as beautifully as it looks, and much faster than a traditional microwave.