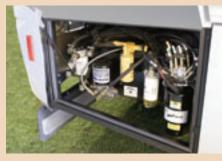

**::** THE PASS-THROUGH STORAGE holds skis, kayak paddles and other long items, and an available slide-out tray makes them easy to retrieve.

**::** THE SERVICE CENTER gives you one central place to check and maintain your coach systems. Easy access to fuel filters, air dryer, injector primer pump, water fuel seperator and your leveling system.