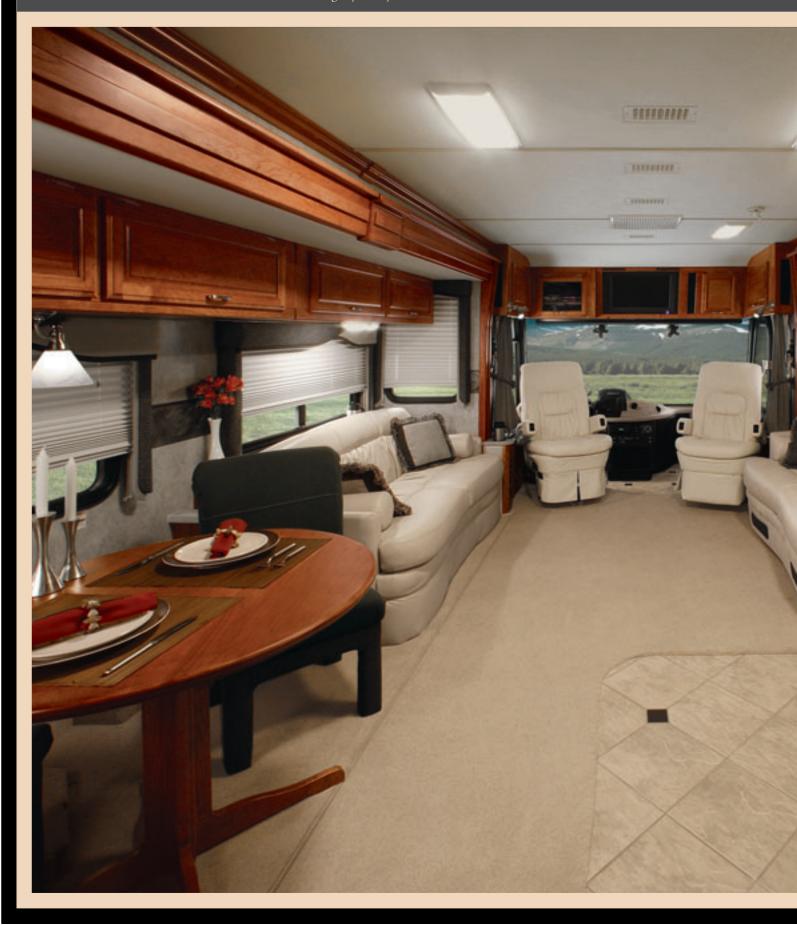

# All dressed up with everywhere to go.

aking an impressive entrance with premium furnishings and style to burn, the Revolution LE turns other motor homes into six-wheeled wallflowers. Just imagine yourself lounging on the supple Ultraleather™ furniture near the giant LCD TV, plush carpeting underfoot. With tall 84" ceilings and triple or quadruple slide-outs, there's always room for more at your party. For those lucky enough to be invited, that is.

**THE HOME THEATER SYSTEM** includes a 26" LCD TV, DVD player and a digital satellite dish for crystal clear images.

**THE FREE-STANDING DINETTE** (available) includes four chairs and an extension leaf. Surrounded by large windows, it's ideal for dinner by sunset.