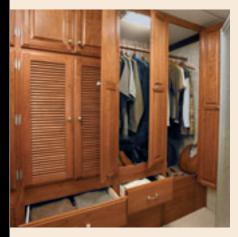

# With a bedroom retreat like this, why save it for after dark?

**\*\* ABUNDANT STORAGE** includes a cedar-lined wardrobe with drawers and cabinets. See, you can take it with you.

**THE WASHER AND DRYER** (available) save your time and your quarters, artfully concealed in a cabinet.