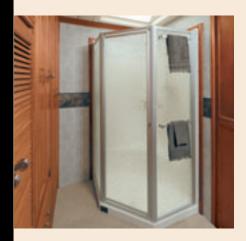

THE NEO-ANGLED SHOWER is underneath a skylight that lets the sunshine in. Yet the shower stall is enclosed with obscured glass to maintain your privacy.

**" THE 20" LCD FLAT PANEL TV** enclosed in the sleek cabinetry hugs the wall so it doesn't get in your path.