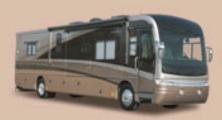

# Thanks to the Liberty Chassis, the Revolution LE is one smooth operator.

atmosphere when boondocking.

Our exclusive Liberty Chassis makes the Revolution LE arguably the best riding diesel coach on the market. In fact, we placed a nickel on one of the frame rails while the engine was running – and the nickel did not move. That's how little vibration was created. The secret is the strong, rigid frame that strengthens the integrity of the driving platform and creates an extremely smooth driving experience. We designed it, and we're still impressed.