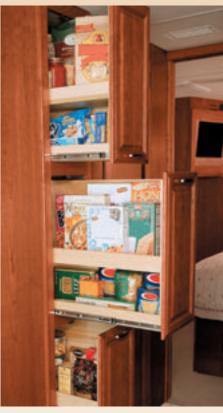

:: THE SPACIOUS PANTRY contains pull-out shelves so it's easy to grab that midnight snack.

**" THE FULL-EXTENSION DRAWERS** give you access to the entire drawer, and slide easily. They stay closed in transit thanks to a new heavy-duty locking catch.