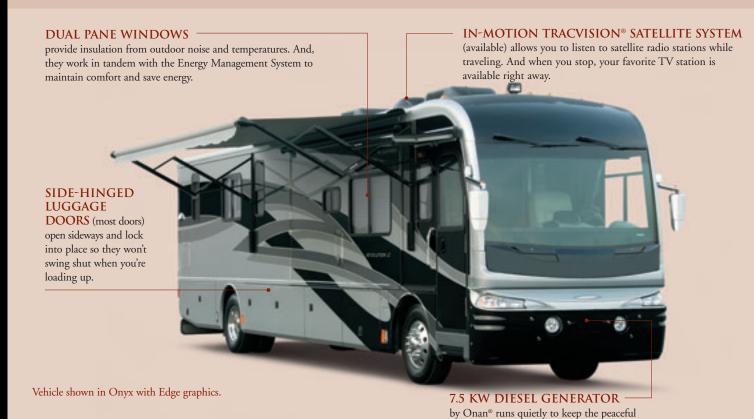

atmosphere when boondocking.

Our exclusive Liberty Chassis makes the Revolution LE arguably the best riding diesel coach on the market. In fact, we placed a nickel on one of the frame rails while the engine was running – and the nickel did not move. That's how little vibration was created. The secret is the strong, rigid frame that strengthens the integrity of the driving platform and creates an extremely smooth driving experience. We designed it, and we're still impressed.

:: THE DIESEL ENGINE is a 400horsepower Cat® C9 diesel with an Allison® 3000 MH transmission. That's some big muscle.

**\*\* THE EXTERIOR ENTERTAINMENT** CENTER (available) lets you enjoy fresh air and your favorite shows. Includes a 20" TV on a swivel tray, AM/FM radio with CD player.