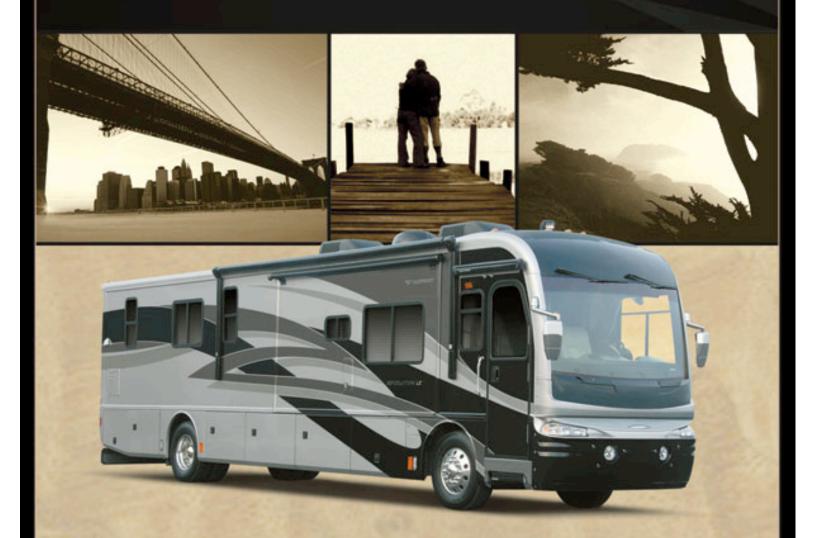

Show that you've arrived. Before you even leave the curb.

REVOLUTION LE
CLASS A DIESEL

# All dressed up with everywhere to go.

aking an impressive entrance with premium furnishings and style to burn, the Revolution LE turns other motor homes into six-wheeled wallflowers. Just imagine yourself lounging on the supple Ultraleather™ furniture near the giant LCD TV, plush carpeting underfoot. With tall 84" ceilings and triple or quadruple slide-outs, there's always room for more at your party. For those lucky enough to be invited, that is.