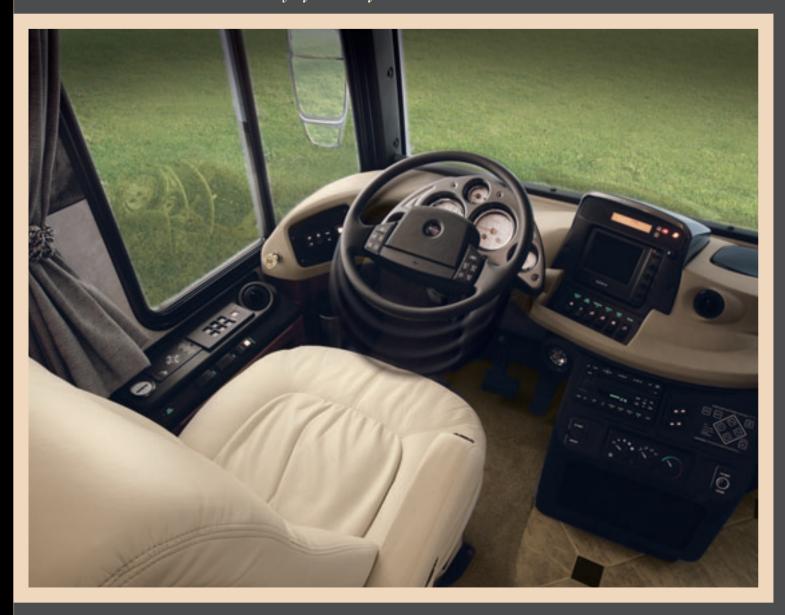

# Driven to extremes of quality.

Long drives don't have to be hard on your hands. The oversized, padded "Smart Wheel" is soft to the touch, and easy to hold onto for extended periods of time.

We know that the driver holds not only the wheel, but also a tremendous responsibility. So we've expended some serious engineering brainpower to make your job easier. The instrument panel is integrated with the steering column, so it can tilt and telescope to many different positions for maximum visibility and comfort. The pedals adjust to your height, too. The wheel puts valuable controls literally at your fingertips, while the power visors keep the sun out of your eyes. That's better driving through technology.

**THE PASSENGER SEAT** adjusts six ways with power controls until the position is just right – down to the electric footrest. This seat is heated to keep you cozy in transit.