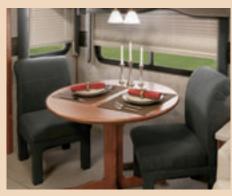

**THE HOME THEATER SYSTEM** includes a 26" LCD TV, DVD player and a digital satellite dish for crystal clear images.

**THE FREE-STANDING DINETTE** (available) includes four chairs and an extension leaf. Surrounded by large windows, it's ideal for dinner by sunset.