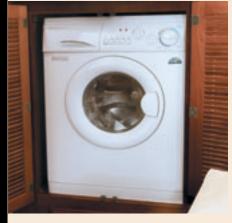

# With a bedroom retreat like this, why save it for after dark?

**\*\* ABUNDANT STORAGE** includes a cedar-lined wardrobe with drawers and cabinets. See, you can take it with you.

**THE WASHER AND DRYER** (available) save your time and your quarters, artfully concealed in a cabinet.