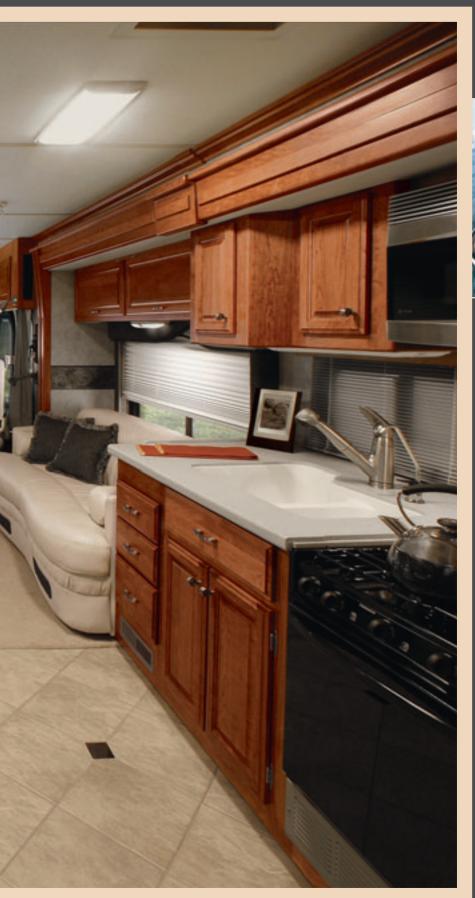

# Even the most impressive vintage would feel at home here.

Enjoy a fine bottle of wine in a galley that's just as tastefully crafted. Constructed from rich solid wood, the cabinetry features raised panel doors and brushed nickel hardware that gleams with high-end style. All the appliances are top-of-the-line, chosen for their sleek design as much as for their dependability. In all, it's a worthy spot to toast your latest adventures.

**" THE CORIAN® SINK** is graced with a sparkling Moen® faucet with a pull-out sprayer. Dishwashing was never so posh and easy.

**" THE NORCOLD® REFRIGERATOR** provides a water dispenser in the door and 12 cu. feet of space for Chablis and cheese – plus your non-essentials. And the 4-door design provides compartments wide enough for party trays and full-size pizzas.

**THE GE® CONVECTION MICROWAVE** cooks as beautifully as it looks, and much faster than a traditional microwave.