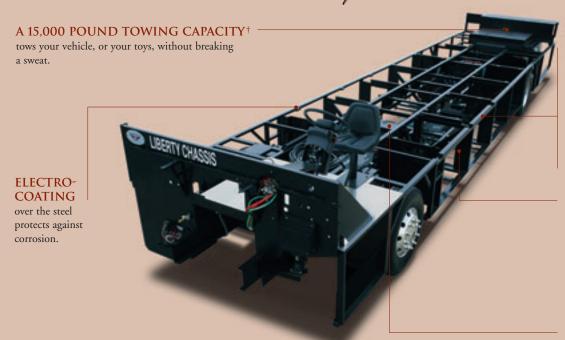

# Thanks to the Liberty Chassis, the Revolution LE is one smooth operator.

### ALL-STEEL Structure

creates a strong and rigid frame that resists flexing. This is the foundation for a superior chassis that can overcome the structural challenges of floor plans with triple and quad slide-outs.

### STORAGE COMPARTMENTS

provide durable storage space for a mountain of stuff, and they hose out for easy cleaning.

### CENTER-MOUNTED FUEL TANK

distributes weight evenly.

†The chassis manufacturer recommends the installation of a supplemental brake control system to activate the brakes on the vehicle or trailer you are towing. Hitch receiver ratings expressed are maximum for the hitch receiver installed and may require the purchase of additional equipment that is dependent on the weight of the towed load. Consult with hitch receiver manufacturer for further information.

atmosphere when boondocking.

Our exclusive Liberty Chassis makes the Revolution LE arguably the best riding diesel coach on the market. In fact, we placed a nickel on one of the frame rails while the engine was running – and the nickel did not move. That's how little vibration was created. The secret is the strong, rigid frame that strengthens the integrity of the driving platform and creates an extremely smooth driving experience. We designed it, and we're still impressed.