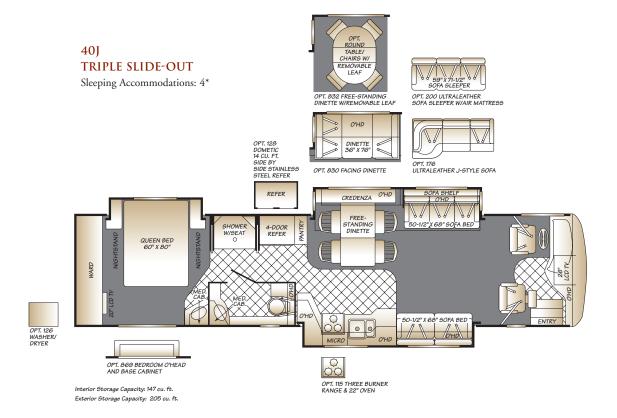

# Three floor plans, each offering amazing space.

\*Sleeping accommodations are based on designed sleeping areas and may be greater than Sleeping Capacity Weight Rating (SCWR) found on the Cargo Carrying Capacity label located in each RV. Sleeping accommodations are based on standard layout. Optional furniture may increase or decrease sleeping accommodations.