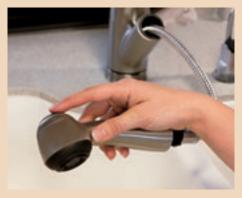

**" THE CORIAN® SINK** is graced with a sparkling Moen® faucet with a pull-out sprayer. Dishwashing was never so posh and easy.

**" THE NORCOLD® REFRIGERATOR** provides a water dispenser in the door and 12 cu. feet of space for Chablis and cheese – plus your non-essentials. And the 4-door design provides compartments wide enough for party trays and full-size pizzas.