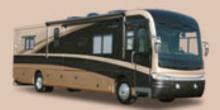

Show that you've arrived. Before you even leave the curb.

REVOLUTION LE
CLASS A DIESEL

# All dressed up with everywhere to go.

aking an impressive entrance with premium furnishings and style to burn, the Revolution LE turns other motor homes into six-wheeled wallflowers. Just imagine yourself lounging on the supple Ultraleather™ furniture near the giant LCD TV, plush carpeting underfoot. With tall 84" ceilings and triple or quadruple slide-outs, there's always room for more at your party. For those lucky enough to be invited, that is.