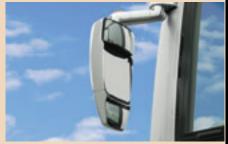

**THE REAR VISION CAMERA** makes backing up easier, because the driver can clearly see behind and hear directions with one-way audio.

**" THE KEYLESS REMOTE ENTRY** lets you easily lock and unlock your coach with the push of a button. No more fumbling to find the keyhole in the dark.