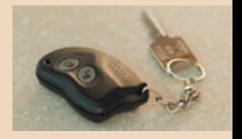

**THE REAR VISION CAMERA** makes backing up easier, because the driver can clearly see behind and hear directions with one-way audio.

**" THE KEYLESS REMOTE ENTRY** lets you easily lock and unlock your coach with the push of a button. No more fumbling to find the keyhole in the dark.