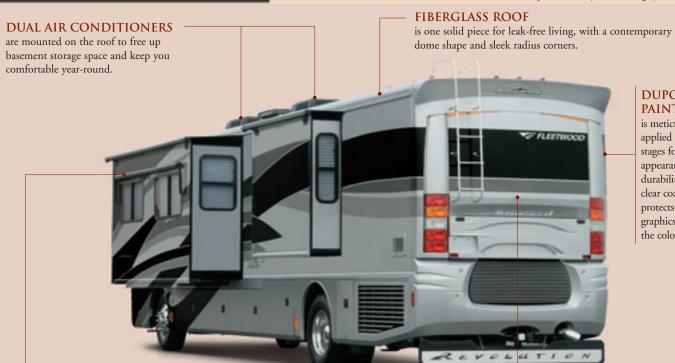

**DUPONT®** PAINT

is meticulously applied in two stages for the finest appearance and durability. A final clear coat seals and protects the graphics to keep the colors true.

### WINDOW AWNINGS

protect and shade the bedroom and front roadside windows.

**REAR CAP** 

features high-mounted tailights for better visibility, and a two-piece ladder that stows away when not in use.