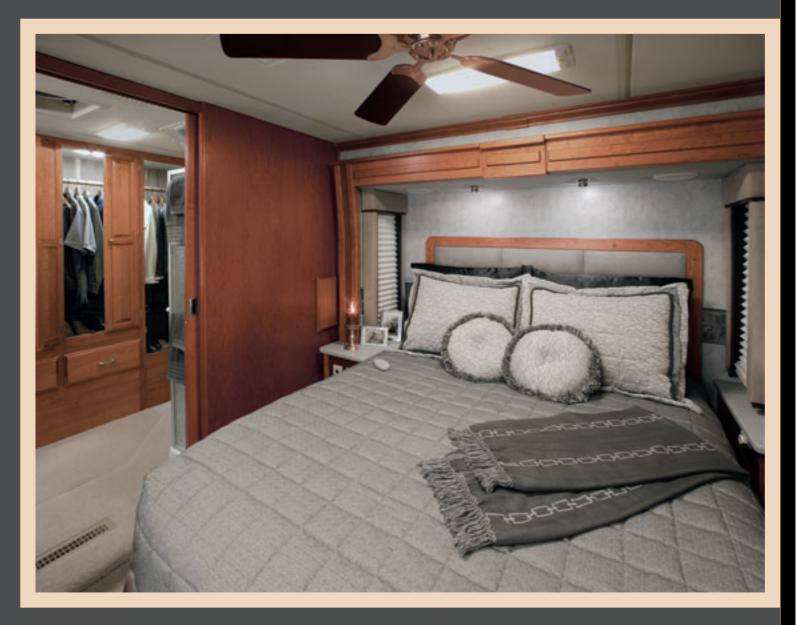

In a room this beautiful, you may not want to close your eyes.

But once you stretch out on the roomy queen bed with its blissfully comfortable mattress, it will be easy for sleep to steal you away.

Especially after Leno or Letterman on the large LCD TV, with a quiet ceiling fan (available) stirring up a gentle breeze.

Just looking at all that cushiony real estate makes your eyelids droop. A Sleep Number® mattress is also available. It allows you to customize the firmness on each side of the mattress independently.