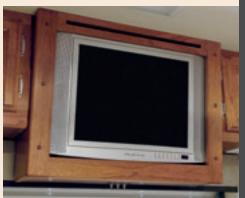

THE NEO-ANGLED SHOWER is underneath a skylight that lets the sunshine in. Yet the shower stall is enclosed with obscured glass to maintain your privacy.

**" THE 20" LCD FLAT PANEL TV** enclosed in the sleek cabinetry hugs the wall so it doesn't get in your path.