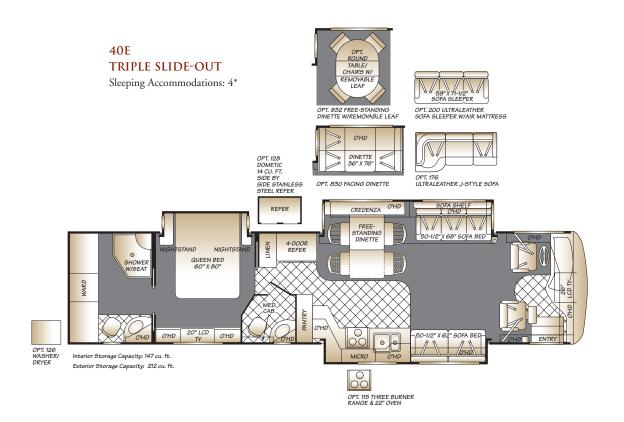

# Three floor plans, each offering amazing space.

\*Sleeping accommodations are based on designed sleeping areas and may be greater than Sleeping Capacity Weight Rating (SCWR) found on the Cargo Carrying Capacity label located in each RV. Sleeping accommodations are based on standard layout. Optional furniture may increase or decrease sleeping accommodations.