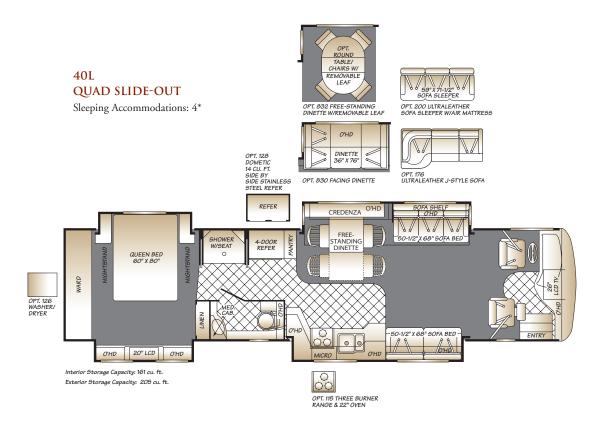

# Three floor plans, each offering amazing space.

\*Sleeping accommodations are based on designed sleeping areas and may be greater than Sleeping Capacity Weight Rating (SCWR) found on the Cargo Carrying Capacity label located in each RV. Sleeping accommodations are based on standard layout. Optional furniture may increase or decrease sleeping accommodations.