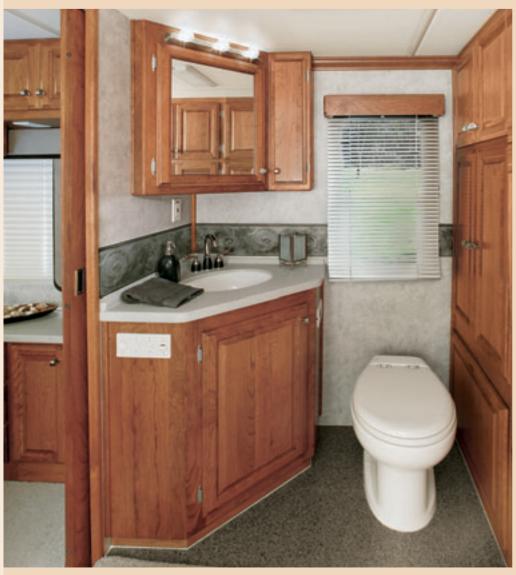

Enjoy the star treatment in a grand bath with every amenity. The large mirror and vanity lighting help you look your best, the roomy medicine cabinet stores your supplies, and the Corian® countertops create an elegant setting.