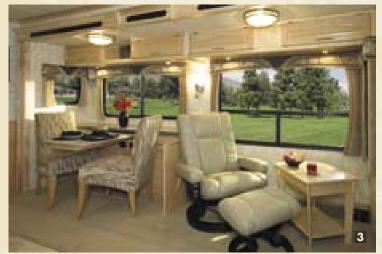

**3** 40D TRINIDAD - MAPLE The Ultraleather<sup>™</sup> Euro-recliner is a comfortable place to relax.

4 40E BOMBAY - MAPLE Every Tradewinds floor plan boasts two spacious living area slide-outs.

© 2005 NATIONAL RV, INC.