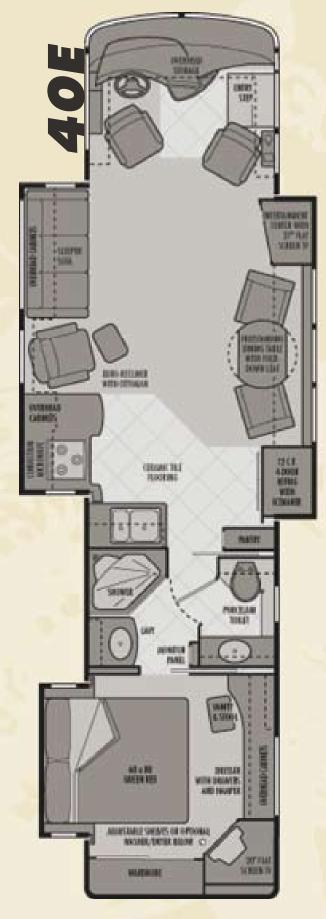

**40D TRINIDAD - MAPLE** Cockpit seats swivel to face the living room, creating a comfortable conversation area.

**2** 40E BOMBAY - MAPLE Models 40E and 40F feature a large entertainment center in the curbside slide-out, complete with an eye-level flat screen TV.

**2** 40E BOMBAY - MAPLE Stainless steel under-mount sink with premium single-lever faucet and filtered water dispenser. **3** 40E BOMBAY - MAPLE The huge 4-door refrigerator includes an ice maker and through-the-door chilled water dispenser. Pantry features convenient slide-out trays.