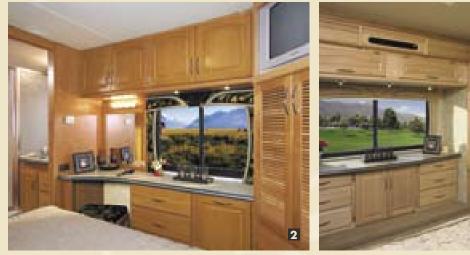

# Fine Dining

Discover the joy of cooking in Tradewinds' spacious kitchen. Such amenities as expansive Corian® counter tops, deep cabinets, large refrigerators, high-output cooktop and convection/ microwave oven will help you create meals as easily—and *deliciously*—as you do in your home kitchen.

■ 40C MAUI - CHERRY Spacious kitchens feature expansive Corian<sup>®</sup>-topped counters and abundant cabinet space. Tiled backsplashes with designer inlays and hand-laid ceramic tile floors add beauty and functionality. Convection/microwave oven makes quick work of meal preparation.

**2** 40E BOMBAY - MAPLE Stainless steel under-mount sink with premium single-lever faucet and filtered water dispenser. **3** 40E BOMBAY - MAPLE The huge 4-door refrigerator includes an ice maker and through-the-door chilled water dispenser. Pantry features convenient slide-out trays.