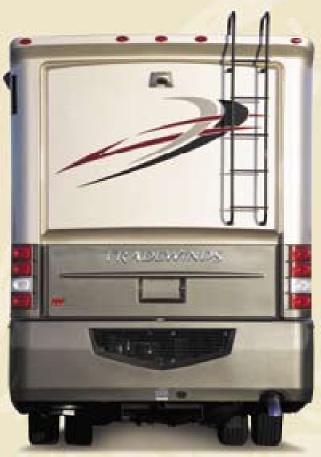

Tradewinds' exterior offers styling and functionality commensurate with its opulent interior. Modern automotive lines boldly proclaim Tradewinds' presence on the road or in the resort. The stylishly contoured full fiberglass front and rear caps, smooth fiberglass walls and roof, and formed aluminum compartment doors are enveloped in rich 4-color full body paint graphics.

Hand-molded fiberalass front and rear caps are designed and manufactured in-house at National RV to maintain the highest standards of style and quality.

**2** European-inspired automotive lighting is stylishly sculpted into Tradewinds' distinctive front and rear caps.

**4** National RV's exclusive Circular Airflow™ basement-mounted climate control system enables a taller interior height than coaches with roof-top air conditioners.

**5** Patio awnings, rear ladder and optional window awnings bear distinctive black powdercoated hardware.