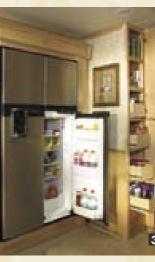

**2** 40E BOMBAY - MAPLE Stainless steel under-mount sink with premium single-lever faucet and filtered water dispenser. **3** 40E BOMBAY - MAPLE The huge 4-door refrigerator includes an ice maker and through-the-door chilled water dispenser. Pantry features convenient slide-out trays.