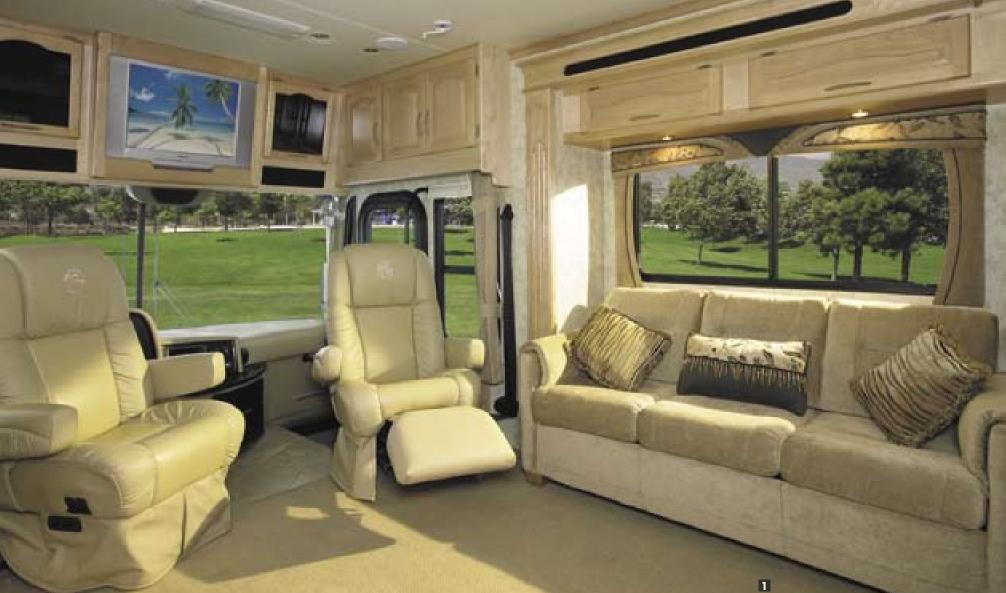

**2** Full-width electric sun visor and manual side window sun shades provide customizable driving comfort.

**3** The full-width electric sun visor doubles as a privacy screen when fully lowered.

Tradewinds' impressive 7' 1" ceiling height and multiple slideout floor plans provide maximum livability. The abundant living spaces, comfortable furnishings and luxurious appointments provide the perfect quarters for relaxation or entertaining guests.

**40D TRINIDAD - MAPLE** Cockpit seats swivel to face the living room, creating a comfortable conversation area.

**2** 40E BOMBAY - MAPLE Models 40E and 40F feature a large entertainment center in the curbside slide-out, complete with an eye-level flat screen TV.

**3** 40D TRINIDAD - MAPLE The Ultraleather<sup>™</sup> Euro-recliner is a comfortable place to relax.

4 40E BOMBAY - MAPLE Every Tradewinds floor plan boasts two spacious living area slide-outs.

© 2005 NATIONAL RV, INC.