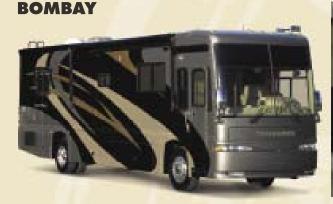

**40D TRINIDAD - MAPLE** Cockpit seats swivel to face the living room, creating a comfortable conversation area.

**2** 40E BOMBAY - MAPLE Models 40E and 40F feature a large entertainment center in the curbside slide-out, complete with an eye-level flat screen TV.

**3** 40D TRINIDAD - MAPLE The Ultraleather<sup>™</sup> Euro-recliner is a comfortable place to relax.

4 40E BOMBAY - MAPLE Every Tradewinds floor plan boasts two spacious living area slide-outs.

© 2005 NATIONAL RV, INC.

**2** 40E BOMBAY - MAPLE Stainless steel under-mount sink with premium single-lever faucet and filtered water dispenser. **3** 40E BOMBAY - MAPLE The huge 4-door refrigerator includes an ice maker and through-the-door chilled water dispenser. Pantry features convenient slide-out trays.