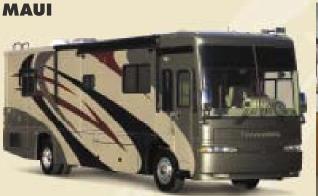

# TRADEWINDS

NATIONAL RV, INC. • PERRIS, CALIFORNIA

**4** 2006 Tradewinds

The Tradewinds name has stood for comfort and quality in luxury diesel motorhomes since 1997. For 2006, Tradewinds has been completely re-imagined from the ground up to showcase the latest innovations in motorhome design. True motorhome enthusiasts demand maximum livability and the comforts of home. Tradewinds achieves this with a higher ceiling, spacious slideouts and smart use of space. And all of this is done with uncompromised attention to comfort and luxury.

Tradewinds' exterior offers styling and functionality commensurate with its opulent interior. Modern automotive lines boldly proclaim Tradewinds' presence on the road or in the resort. The stylishly contoured full fiberglass front and rear caps, smooth fiberglass walls and roof, and formed aluminum compartment doors are enveloped in rich 4-color full body paint graphics.