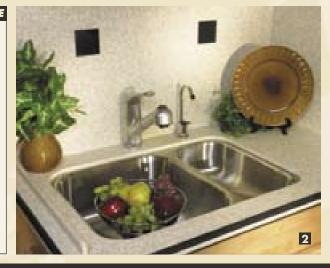

**2** 40E BOMBAY - MAPLE Stainless steel under-mount sink with premium single-lever faucet and filtered water dispenser. **3** 40E BOMBAY - MAPLE The huge 4-door refrigerator includes an ice maker and through-the-door chilled water dispenser. Pantry features convenient slide-out trays.