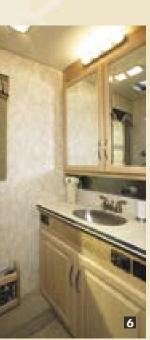

Tradewinds' tastefully appointed bedroom suites feature one or two spacious slide-outs and National RV's exclusive, true queen-sized pillow top comfort mattress. Dual wash basins are among the thoughtful bathroom appointments featured in every Tradewinds floor plan.

**5** Stylishly designed glass shower enclosure with brushed nickle hardware.

6 40E BOMBAY - MAPLE The private toilet room features its own window and wash basin with medicine cabinet.

**7** 40C MAUI - CHERRY Every Tradewinds features his and hers wash basins. The main bathroom lavy features a large stainless steel undermount sink and plenty of cabinets and drawers.