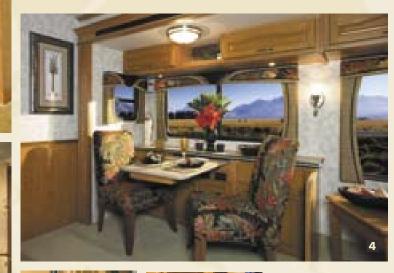

**40D TRINIDAD - MAPLE** Cockpit seats swivel to face the living room, creating a comfortable conversation area.

**2** 40E BOMBAY - MAPLE Models 40E and 40F feature a large entertainment center in the curbside slide-out, complete with an eye-level flat screen TV.

**3** 40D TRINIDAD - MAPLE The Ultraleather<sup>™</sup> Euro-recliner is a comfortable place to relax.

4 40E BOMBAY - MAPLE Every Tradewinds floor plan boasts two spacious living area slide-outs.

© 2005 NATIONAL RV, INC.