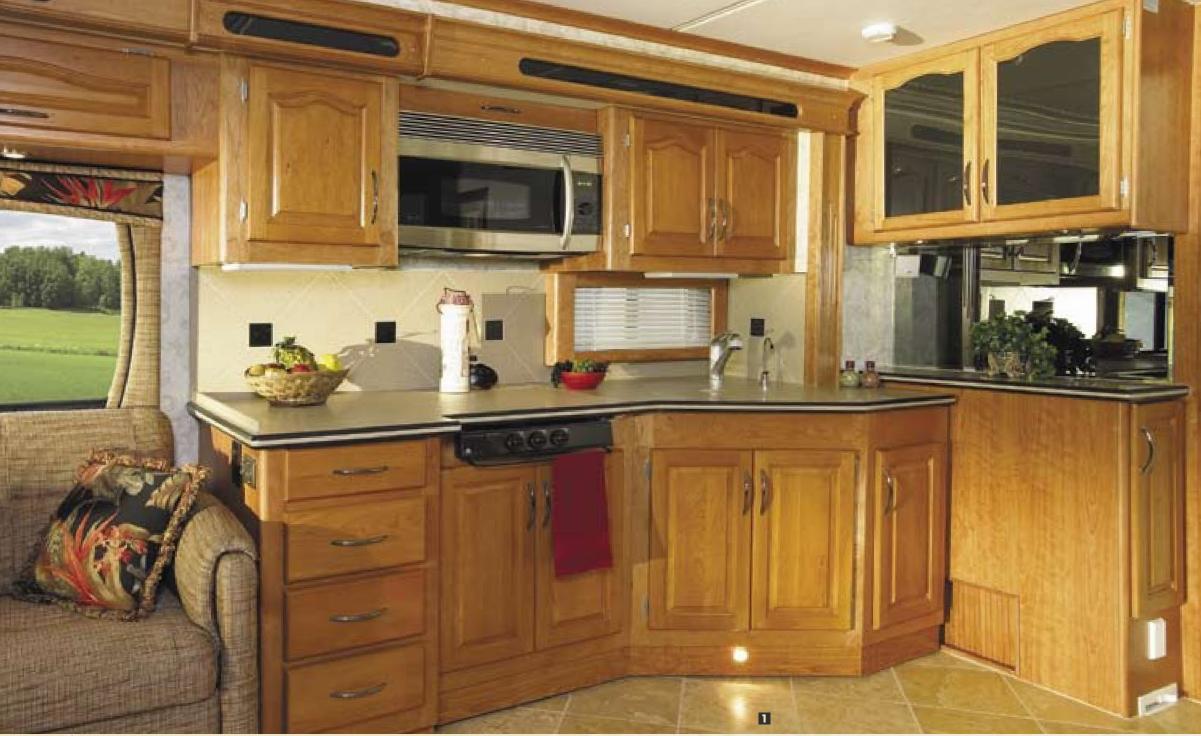

■ 40C MAUI - CHERRY Spacious kitchens feature expansive Corian<sup>®</sup>-topped counters and abundant cabinet space. Tiled backsplashes with designer inlays and hand-laid ceramic tile floors add beauty and functionality. Convection/microwave oven makes quick work of meal preparation.

**2** 40E BOMBAY - MAPLE Stainless steel under-mount sink with premium single-lever faucet and filtered water dispenser. **3** 40E BOMBAY - MAPLE The huge 4-door refrigerator includes an ice maker and through-the-door chilled water dispenser. Pantry features convenient slide-out trays.

# Fine Dining

Discover the joy of cooking in Tradewinds' spacious kitchen. Such amenities as expansive Corian® counter tops, deep cabinets, large refrigerators, high-output cooktop and convection/ microwave oven will help you create meals as easily—and *deliciously*—as you do in your home kitchen.