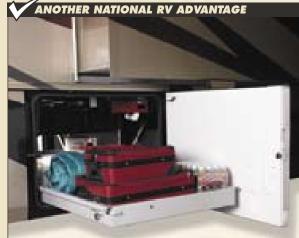

### **Superior Storage Compartments**

- Side-hinged doors for easy access
- Automotive-style rotary door latches
- Stylish, durable formed aluminum door skins
- Insulated compartment floors and doors
- Cavernous pass-through storage bays
- Dual-directional slide-out storage trays (one is standard, a second is optional)

**4** National RV's exclusive Circular Airflow™ basement-mounted climate control system enables a taller interior height than coaches with roof-top air conditioners.

**5** Patio awnings, rear ladder and optional window awnings bear distinctive black powdercoated hardware.