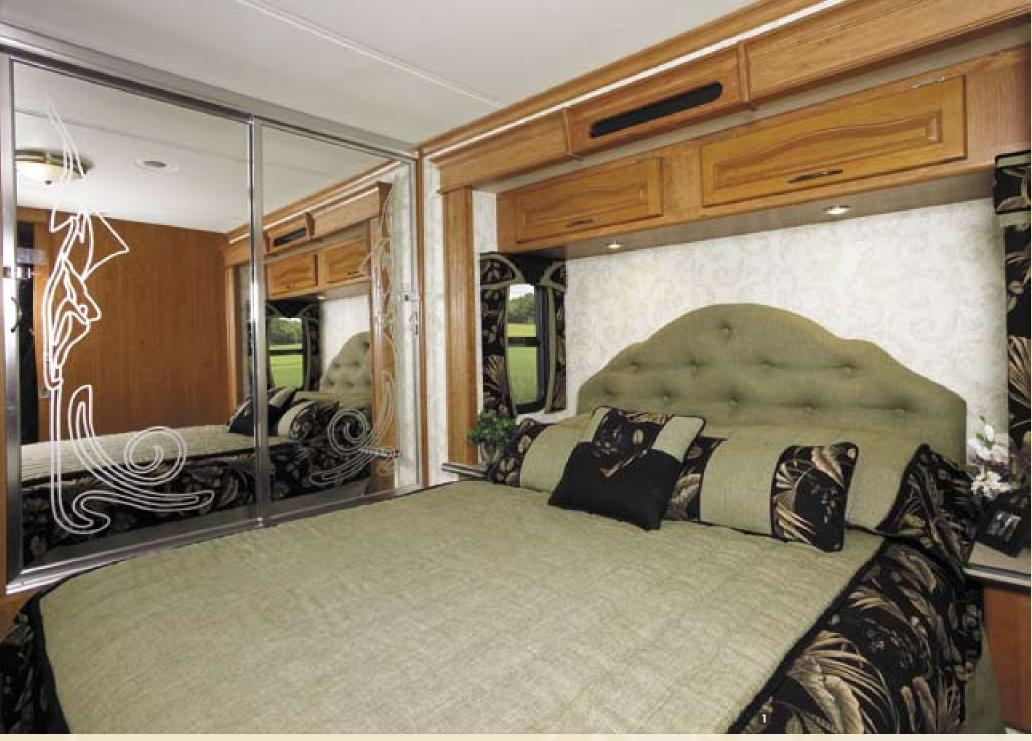

Tradewinds' tastefully appointed bedroom suites feature one or two spacious slide-outs and National RV's exclusive, true queen-sized pillow top comfort mattress. Dual wash basins are among the thoughtful bathroom appointments featured in every Tradewinds floor plan.

**40C MAUI - CHERRY Large bedroom slide**outs provide plenty of space for moving about the queen bed and wardrobe.

2 40C MAUI - CHERRY Every Tradewinds bedroom features an abundance of cabinets and drawers for ample storage. 40C and 40E also feature a vanity with stool and a clothes hamper built int<mark>o the d</mark>resser.

3 40D TRINIDAD - MAPLE A second bedroom slide-out in 40D and 40F adds even more living area to the spacious Tradewinds bedroom. Also shown are the 20" flat screen TV and optional washer/dryer.

4 National RV's exclusive Sandpiper Deluxe™ full queen size (60" x 80") comfort pillow-top mattress.