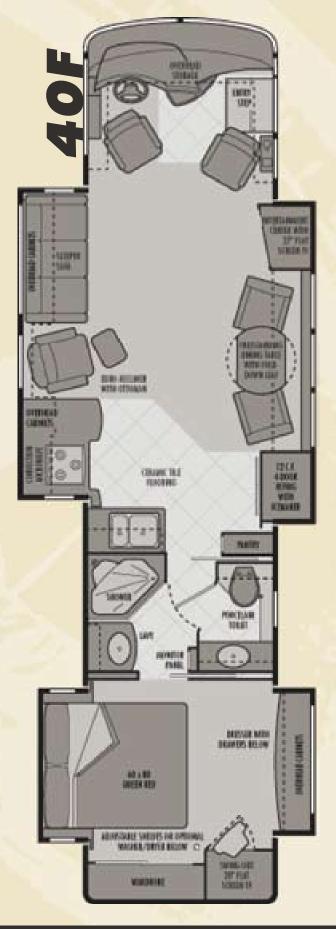

3 40D TRINIDAD - MAPLE A second bedroom slide-out in 40D and 40F adds even more living area to the spacious Tradewinds bedroom. Also shown are the 20" flat screen TV and optional washer/dryer.

4 National RV's exclusive Sandpiper Deluxe™ full queen size (60" x 80") comfort pillow-top mattress.