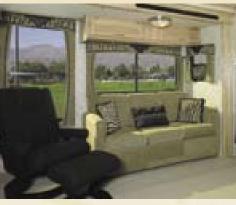

**2** Full-width electric sun visor and manual side window sun shades provide customizable driving comfort.

**3** The full-width electric sun visor doubles as a privacy screen when fully lowered.

Tradewinds' impressive 7' 1" ceiling height and multiple slideout floor plans provide maximum livability. The abundant living spaces, comfortable furnishings and luxurious appointments provide the perfect quarters for relaxation or entertaining guests.

**40D TRINIDAD - MAPLE** Cockpit seats swivel to face the living room, creating a comfortable conversation area.

**2** 40E BOMBAY - MAPLE Models 40E and 40F feature a large entertainment center in the curbside slide-out, complete with an eye-level flat screen TV.

**3** 40D TRINIDAD - MAPLE The Ultraleather<sup>™</sup> Euro-recliner is a comfortable place to relax.

4 40E BOMBAY - MAPLE Every Tradewinds floor plan boasts two spacious living area slide-outs.

© 2005 NATIONAL RV, INC.