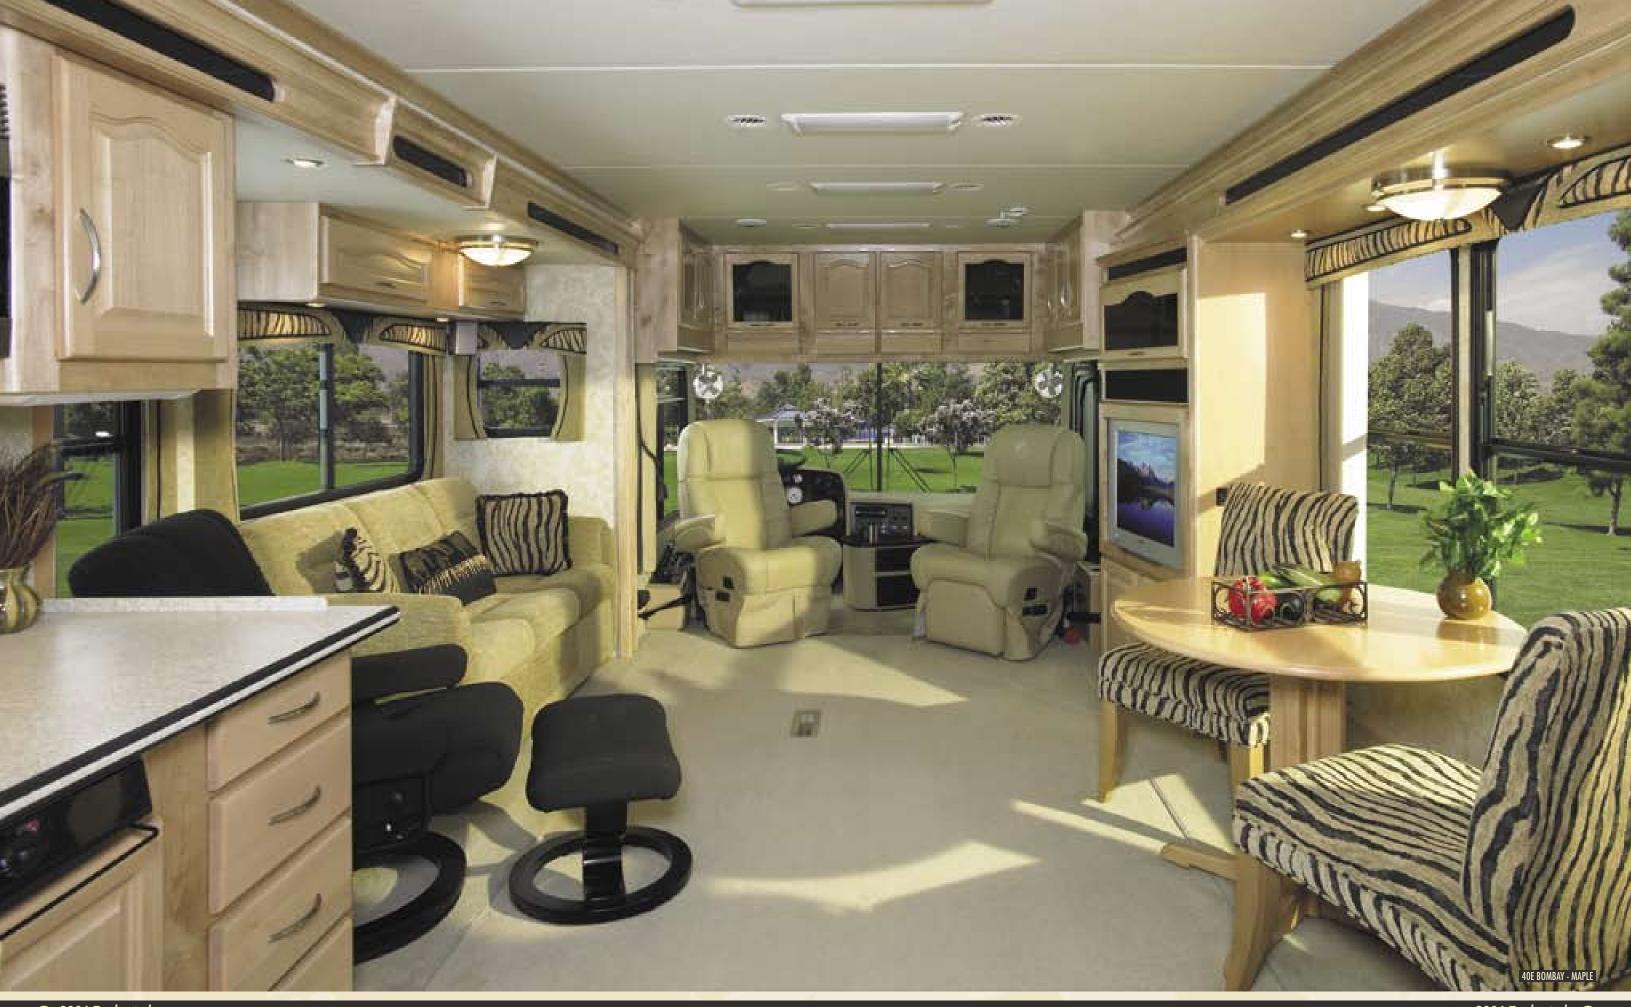

**40D TRINIDAD - MAPLE** Cockpit seats swivel to face the living room, creating a comfortable conversation area.

**2** 40E BOMBAY - MAPLE Models 40E and 40F feature a large entertainment center in the curbside slide-out, complete with an eye-level flat screen TV.

**3** 40D TRINIDAD - MAPLE The Ultraleather<sup>™</sup> Euro-recliner is a comfortable place to relax.

4 40E BOMBAY - MAPLE Every Tradewinds floor plan boasts two spacious living area slide-outs.

© 2005 NATIONAL RV, INC.