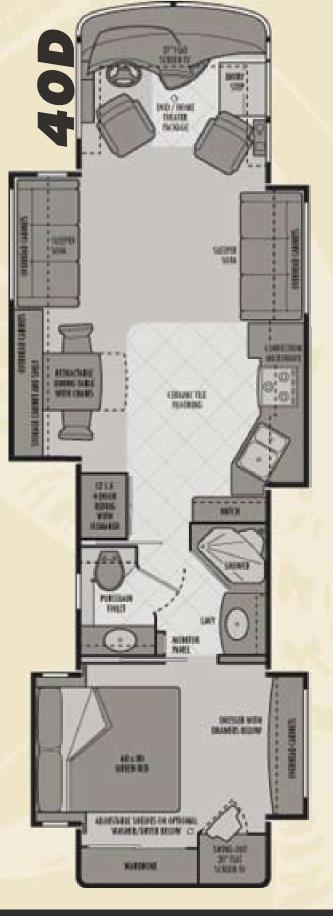

**40D TRINIDAD - MAPLE** Cockpit seats swivel to face the living room, creating a comfortable conversation area.

**2** 40E BOMBAY - MAPLE Models 40E and 40F feature a large entertainment center in the curbside slide-out, complete with an eye-level flat screen TV.

**3** 40D TRINIDAD - MAPLE The Ultraleather<sup>™</sup> Euro-recliner is a comfortable place to relax.

4 40E BOMBAY - MAPLE Every Tradewinds floor plan boasts two spacious living area slide-outs.

© 2005 NATIONAL RV, INC.

3 40D TRINIDAD - MAPLE A second bedroom slide-out in 40D and 40F adds even more living area to the spacious Tradewinds bedroom. Also shown are the 20" flat screen TV and optional washer/dryer.

4 National RV's exclusive Sandpiper Deluxe™ full queen size (60" x 80") comfort pillow-top mattress.