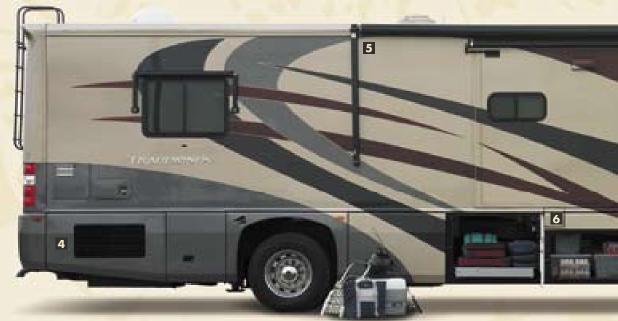

Tradewinds' exterior offers styling and functionality commensurate with its opulent interior. Modern automotive lines boldly proclaim Tradewinds' presence on the road or in the resort. The stylishly contoured full fiberglass front and rear caps, smooth fiberglass walls and roof, and formed aluminum compartment doors are enveloped in rich 4-color full body paint graphics.

Hand-molded fiberalass front and rear caps are designed and manufactured in-house at National RV to maintain the highest standards of style and quality.

**2** European-inspired automotive lighting is stylishly sculpted into Tradewinds' distinctive front and rear caps.

**3** Strategically positioned docking lights assist in night time maneuvering and parking.

### **Superior Storage Compartments**

- Side-hinged doors for easy access
- Automotive-style rotary door latches
- Stylish, durable formed aluminum door skins
- Insulated compartment floors and doors
- Cavernous pass-through storage bays
- Dual-directional slide-out storage trays (one is standard, a second is optional)

**4** National RV's exclusive Circular Airflow™ basement-mounted climate control system enables a taller interior height than coaches with roof-top air conditioners.

**5** Patio awnings, rear ladder and optional window awnings bear distinctive black powdercoated hardware.

**6** Side-hinged compartment doors afford easy access to storage compartments whether slide-outs are extended or retracted.

© 2005 NATIONAL RV, INC.

ANOTHER NATIONAL RV ADVANTAGE

**Circular Airflow™ Climate Control System** 