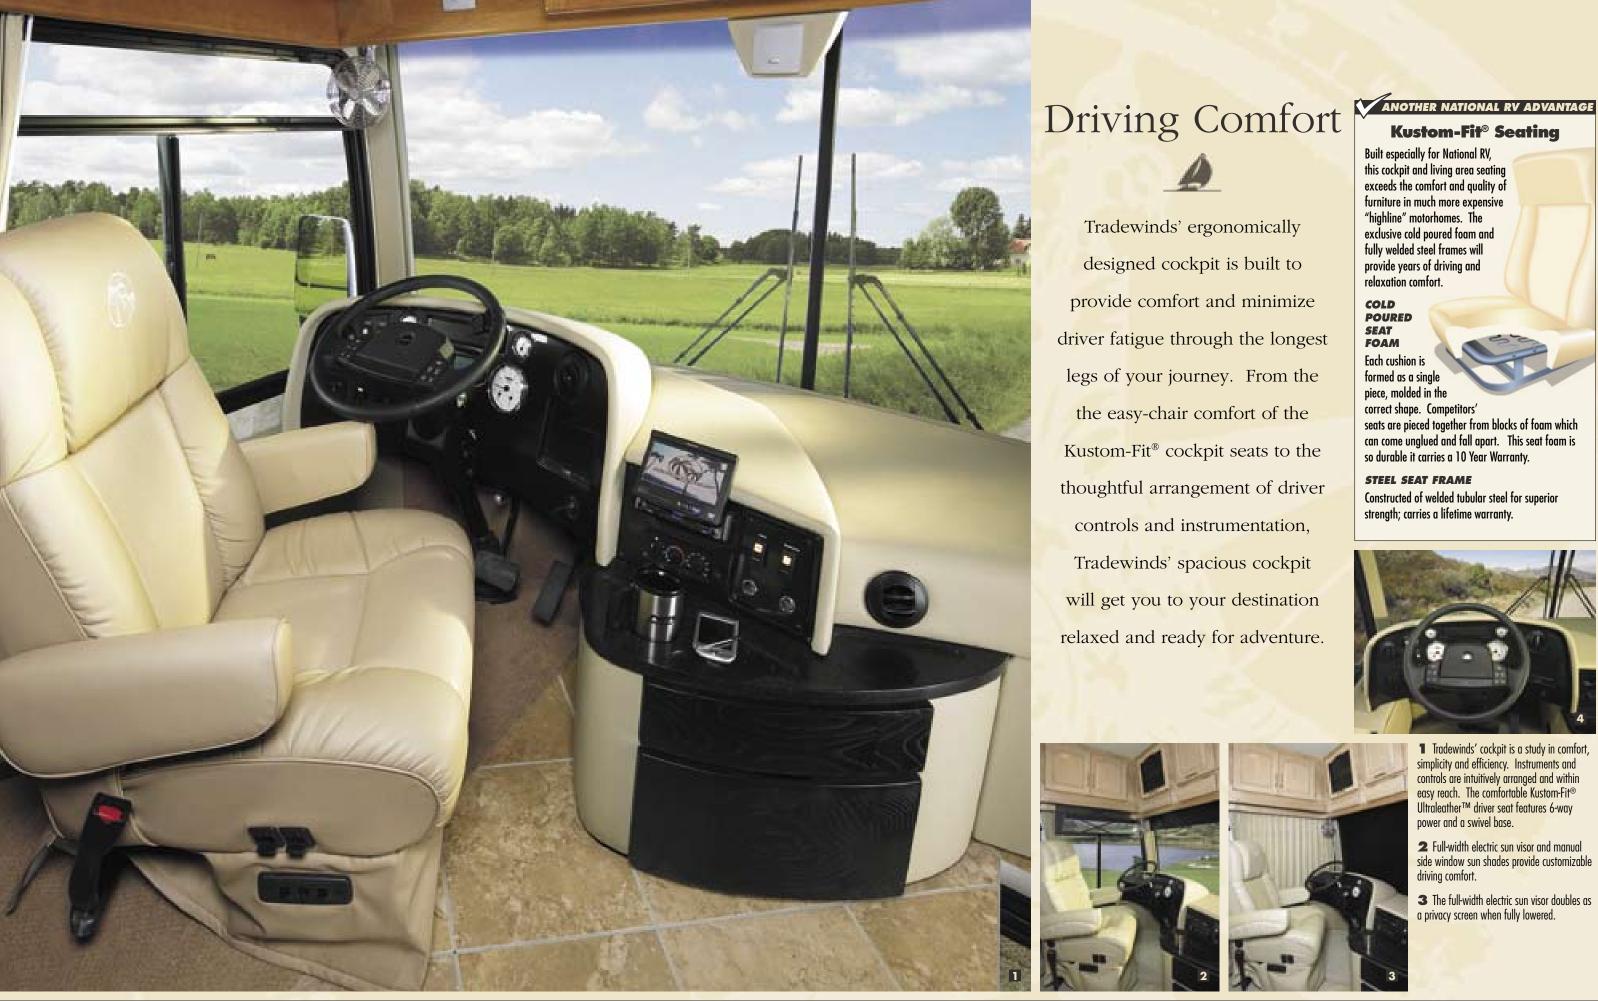

designed cockpit is built to legs of your journey. From the

Built especially for National RV, this cockpit and living area seating exceeds the comfort and quality of furniture in much more expensive "highline" motorhomes. The exclusive cold poured foam and fully welded steel frames will provide years of driving and relaxation comfort.

#### COLD POURED SEAT FOAM

Each cushion is formed as a single piece, molded in the correct shape. Competitors' seats are pieced together from blocks of foam which can come unglued and fall apart. This seat foam is so durable it carries a 10 Year Warranty.

STEEL SEAT FRAME Constructed of welded tubular steel for superior strength; carries a lifetime warranty.

Tradewinds' cockpit is a study in comfort, simplicity and efficiency. Instruments and controls are intuitively arranged and within easy reach. The comfortable Kustom-Fit® Ultraleather<sup>™</sup> driver seat features 6-way power and a swivel base.

**2** Full-width electric sun visor and manual side window sun shades provide customizable driving comfort.

**3** The full-width electric sun visor doubles as a privacy screen when fully lowered.

Tradewinds' impressive 7' 1" ceiling height and multiple slideout floor plans provide maximum livability. The abundant living spaces, comfortable furnishings and luxurious appointments provide the perfect quarters for relaxation or entertaining guests.