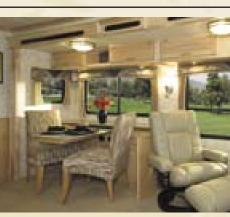

**40D TRINIDAD - MAPLE** Cockpit seats swivel to face the living room, creating a comfortable conversation area.

**2** 40E BOMBAY - MAPLE Models 40E and 40F feature a large entertainment center in the curbside slide-out, complete with an eye-level flat screen TV.

**3** 40D TRINIDAD - MAPLE The Ultraleather<sup>™</sup> Euro-recliner is a comfortable place to relax.

4 40E BOMBAY - MAPLE Every Tradewinds floor plan boasts two spacious living area slide-outs.

© 2005 NATIONAL RV, INC.