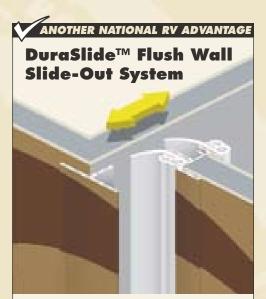

National RV's exclusive DuraSlide™ flush wall slide-out system provides more than just great looks. It is a testament to the engineering and quality manufacturing that go into every National RV motorhome.

#### Flush Exterior Surface with Slide-Out Closed

With the slide-out fully retracted, the side of the coach has a smooth, flush surface at the slide-out seal. Double wipers with integrated bulb seals provide a positive seal even when the slide-out is in motion, keeping the weather outside and your cozy climate inside.

### WHY DON'T ALL MOTORHOMES COME WITH FLUSH SLIDE-OUT SEALS?

National RV's careful engineering and tight manufacturing tolerances are what make the flush slide-out seal possible. The system depends on the rigid coach framework that National RV's DuraFrame and tubular steel coach body framework provides.