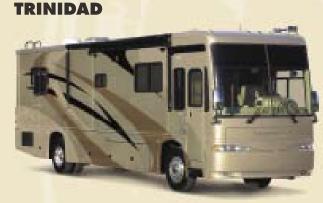

Tradewinds' exterior offers styling and functionality commensurate with its opulent interior. Modern automotive lines boldly proclaim Tradewinds' presence on the road or in the resort. The stylishly contoured full fiberglass front and rear caps, smooth fiberglass walls and roof, and formed aluminum compartment doors are enveloped in rich 4-color full body paint graphics.

Hand-molded fiberalass front and rear caps are designed and manufactured in-house at National RV to maintain the highest standards of style and quality.

**2** European-inspired automotive lighting is stylishly sculpted into Tradewinds' distinctive front and rear caps.