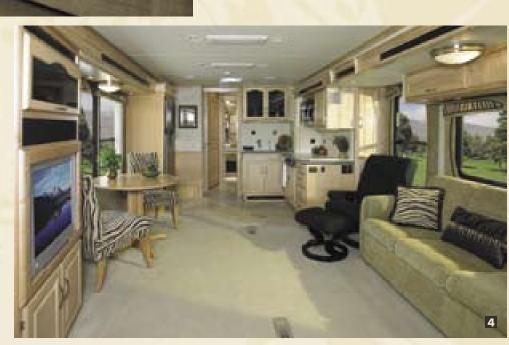

**2** Full-width electric sun visor and manual side window sun shades provide customizable driving comfort.

**3** The full-width electric sun visor doubles as a privacy screen when fully lowered.

Tradewinds' impressive 7' 1" ceiling height and multiple slideout floor plans provide maximum livability. The abundant living spaces, comfortable furnishings and luxurious appointments provide the perfect quarters for relaxation or entertaining guests.

**40D TRINIDAD - MAPLE** Cockpit seats swivel to face the living room, creating a comfortable conversation area.

**2** 40E BOMBAY - MAPLE Models 40E and 40F feature a large entertainment center in the curbside slide-out, complete with an eye-level flat screen TV.

**3** 40D TRINIDAD - MAPLE The Ultraleather<sup>™</sup> Euro-recliner is a comfortable place to relax.

4 40E BOMBAY - MAPLE Every Tradewinds floor plan boasts two spacious living area slide-outs.

© 2005 NATIONAL RV, INC.