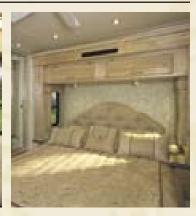

Tradewinds' tastefully appointed bedroom suites feature one or two spacious slide-outs and National RV's exclusive, true queen-sized pillow top comfort mattress. Dual wash basins are among the thoughtful bathroom appointments featured in every Tradewinds floor plan.

**40C MAUI - CHERRY Large bedroom slide**outs provide plenty of space for moving about the queen bed and wardrobe.

2 40C MAUI - CHERRY Every Tradewinds bedroom features an abundance of cabinets and drawers for ample storage. 40C and 40E also feature a vanity with stool and a clothes hamper built int<mark>o the d</mark>resser.

3 40D TRINIDAD - MAPLE A second bedroom slide-out in 40D and 40F adds even more living area to the spacious Tradewinds bedroom. Also shown are the 20" flat screen TV and optional washer/dryer.

4 National RV's exclusive Sandpiper Deluxe™ full queen size (60" x 80") comfort pillow-top mattress.