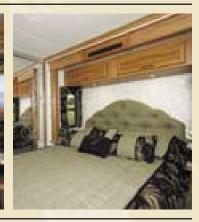

Tradewinds' tastefully appointed bedroom suites feature one or two spacious slide-outs and National RV's exclusive, true queen-sized pillow top comfort mattress. Dual wash basins are among the thoughtful bathroom appointments featured in every Tradewinds floor plan.

**40C MAUI - CHERRY Large bedroom slide**outs provide plenty of space for moving about the queen bed and wardrobe.

2 40C MAUI - CHERRY Every Tradewinds bedroom features an abundance of cabinets and drawers for ample storage. 40C and 40E also feature a vanity with stool and a clothes hamper built int<mark>o the d</mark>resser.

3 40D TRINIDAD - MAPLE A second bedroom slide-out in 40D and 40F adds even more living area to the spacious Tradewinds bedroom. Also shown are the 20" flat screen TV and optional washer/dryer.

4 National RV's exclusive Sandpiper Deluxe™ full queen size (60" x 80") comfort pillow-top mattress.