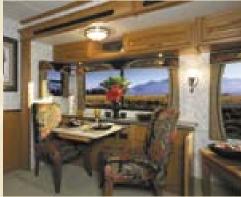

■ 40C MAUI - CHERRY Spacious kitchens feature expansive Corian<sup>®</sup>-topped counters and abundant cabinet space. Tiled backsplashes with designer inlays and hand-laid ceramic tile floors add beauty and functionality. Convection/microwave oven makes quick work of meal preparation.

**4** 40C MAUI - CHERRY Upholstered freestanding chairs accompany the pull-out dining table and wall shelf/storage unit.

**5** 40C MAUI - CHERRY The convenient central vaccum system includes receptacles in the kitchen and bedroom areas.