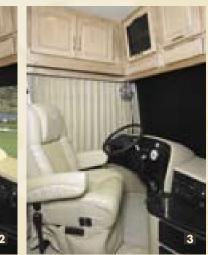

designed cockpit is built to legs of your journey. From the

Built especially for National RV, this cockpit and living area seating exceeds the comfort and quality of furniture in much more expensive "highline" motorhomes. The exclusive cold poured foam and fully welded steel frames will provide years of driving and relaxation comfort.

STEEL SEAT FRAME Constructed of welded tubular steel for superior strength; carries a lifetime warranty.

Tradewinds' cockpit is a study in comfort, simplicity and efficiency. Instruments and controls are intuitively arranged and within easy reach. The comfortable Kustom-Fit® Ultraleather<sup>™</sup> driver seat features 6-way power and a swivel base.