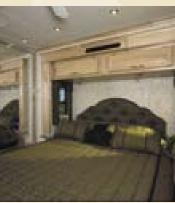

Tradewinds' tastefully appointed bedroom suites feature one or two spacious slide-outs and National RV's exclusive, true queen-sized pillow top comfort mattress. Dual wash basins are among the thoughtful bathroom appointments featured in every Tradewinds floor plan.

**40C MAUI - CHERRY Large bedroom slide**outs provide plenty of space for moving about the queen bed and wardrobe.

2 40C MAUI - CHERRY Every Tradewinds bedroom features an abundance of cabinets and drawers for ample storage. 40C and 40E also feature a vanity with stool and a clothes hamper built int<mark>o the d</mark>resser.

3 40D TRINIDAD - MAPLE A second bedroom slide-out in 40D and 40F adds even more living area to the spacious Tradewinds bedroom. Also shown are the 20" flat screen TV and optional washer/dryer.

4 National RV's exclusive Sandpiper Deluxe™ full queen size (60" x 80") comfort pillow-top mattress.