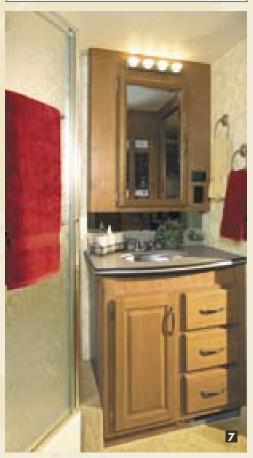

**5** Stylishly designed glass shower enclosure with brushed nickle hardware.

6 40E BOMBAY - MAPLE The private toilet room features its own window and wash basin with medicine cabinet.

**7** 40C MAUI - CHERRY Every Tradewinds features his and hers wash basins. The main bathroom lavy features a large stainless steel undermount sink and plenty of cabinets and drawers.