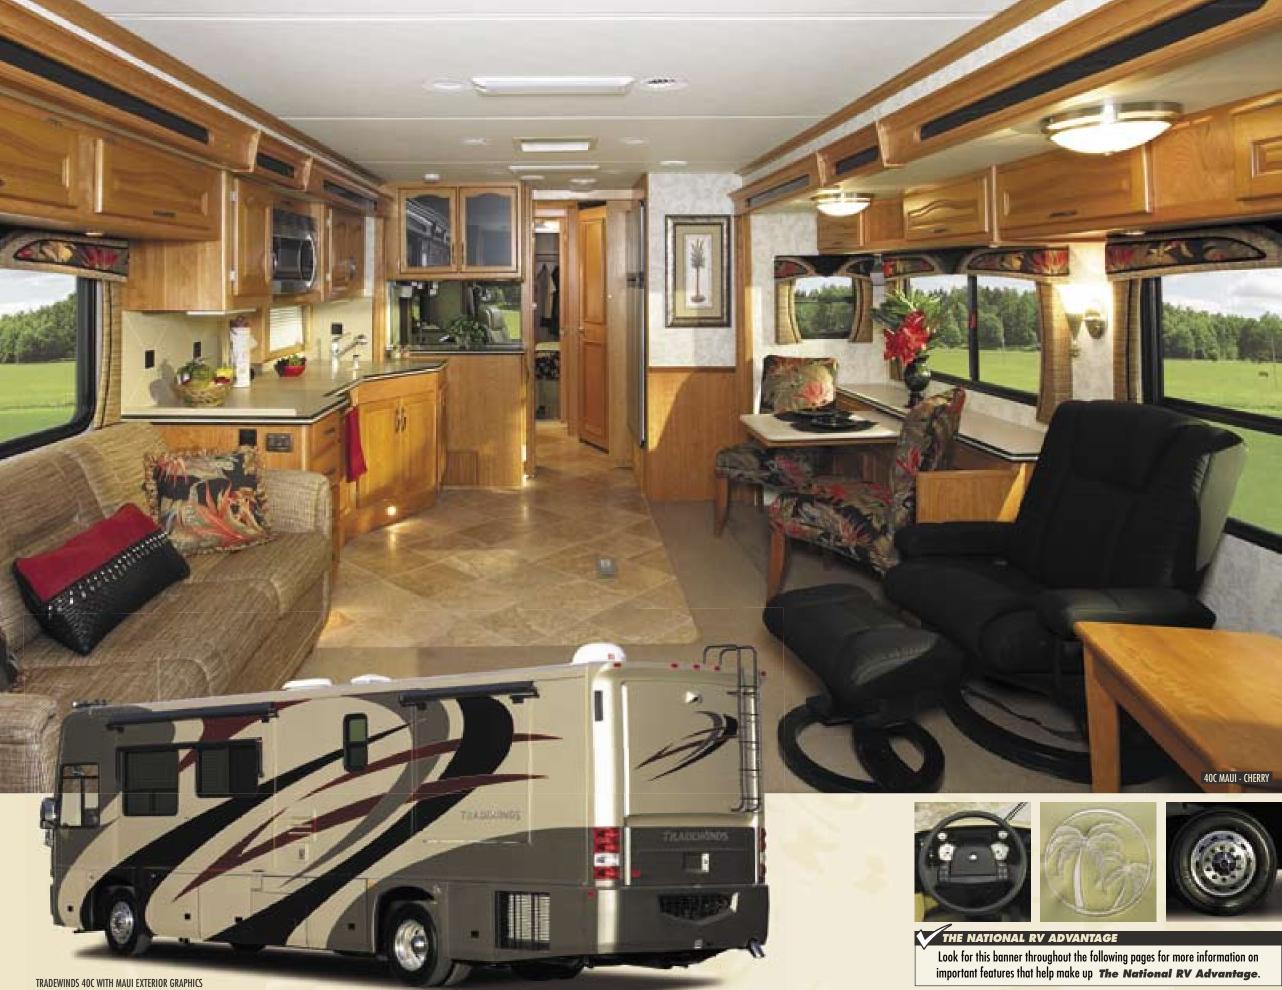

■ 40C MAUI - CHERRY Spacious kitchens feature expansive Corian<sup>®</sup>-topped counters and abundant cabinet space. Tiled backsplashes with designer inlays and hand-laid ceramic tile floors add beauty and functionality. Convection/microwave oven makes quick work of meal preparation.

**4** 40C MAUI - CHERRY Upholstered freestanding chairs accompany the pull-out dining table and wall shelf/storage unit.

**5** 40C MAUI - CHERRY The convenient central vaccum system includes receptacles in the kitchen and bedroom areas.