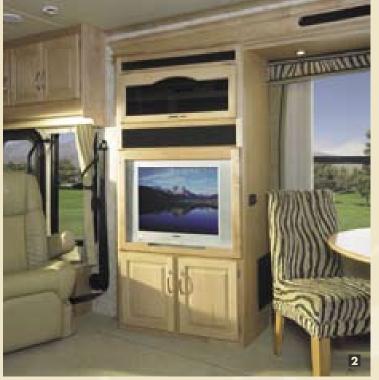

**40D TRINIDAD - MAPLE** Cockpit seats swivel to face the living room, creating a comfortable conversation area.

**2** 40E BOMBAY - MAPLE Models 40E and 40F feature a large entertainment center in the curbside slide-out, complete with an eye-level flat screen TV.